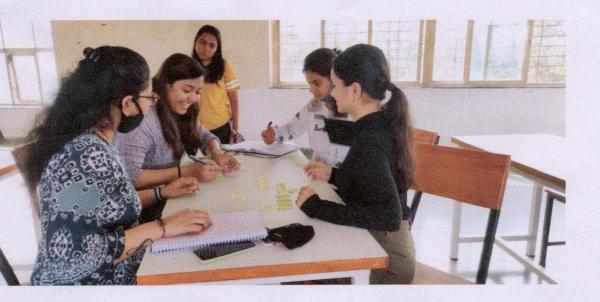

#### Report

Date: 6/12/2022

A seminar on the topic of "How to Write a Research Paper was," organized by Bharati Vidyapeeth's College of Fine Arts on 3/12/2022 to 5/12/22 in conference hall to encourage staff and students to get involved in research work. Vic principal introduced respected Dr. Sachin Kadam to the audience, and he was felicitated by principal of the institute. Dr. Sachin Kadam guided the audience with the help of power point presentations. Following points were presented by him:-

After the presentation the audience was divided into 4 groups. Each group was given the task of selecting a topic for a research paper and then formulating a hypothesis related to that chosen topic. After the groups completed their tasks and formulated their hypotheses, Dr. Kadam provided valuable inputs on the collected hypotheses. These inputs likely involved feedback, suggestions, and observations to help improve the hypotheses, ensuring they were well-formed, relevant, and scientifically sound. This interactive approach was an effective way to engage the audience and encourage active participation in the learning process.

### **Program Photos:**