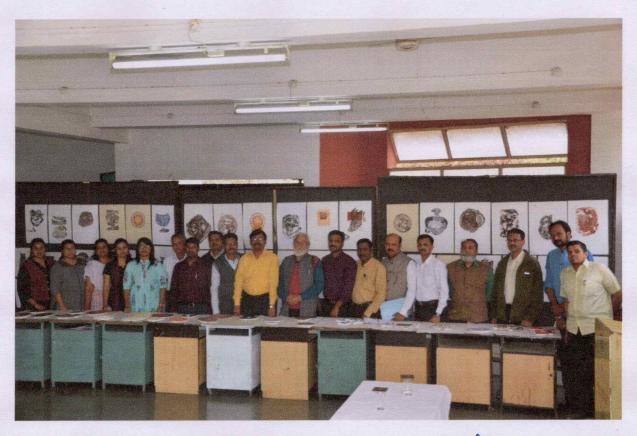

| Years     | Name of Workshop & Seminar programs Last five years |
|-----------|-----------------------------------------------------|
| 2022-2023 | How to write a Research Paper                       |
|           | 2. Story telling                                    |
| 2019-2020 | UX Design - Kick Start Workshop                     |
|           | Saving in Young Age and Mutual Fund                 |
|           | 3. The "Rules and Regulations - SPPU                |
|           | 4. Career Guidance Seminar- EDwise                  |
| 2018-2019 | Printmaking workshop - Sham Sharma                  |
|           | 2. Carrier guidance seminar - cognizant             |
|           | 3. Intellectual Property Right (IPR)                |