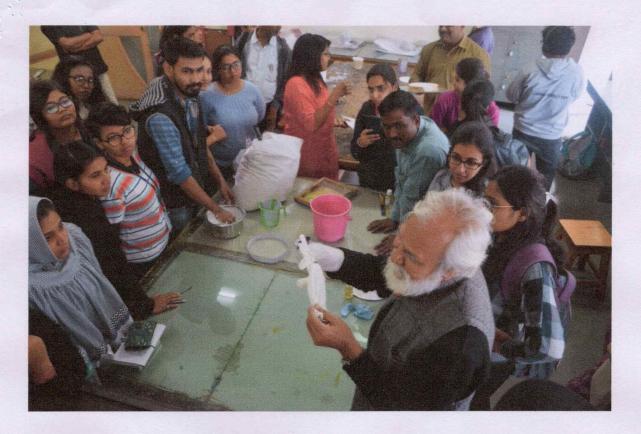

#### Report

Date: 6/12/2022

A seminar on the topic of "How to Write a Research Paper was," organized by Bharati Vidyapeeth's College of Fine Arts on 3/12/2022 to 5/12/22 in conference hall to encourage staff and students to get involved in research work. Vic principal introduced respected Dr. Sachin Kadam to the audience, and he was felicitated by principal of the institute. Dr. Sachin Kadam guided the audience with the help of power point presentations. Following points were presented by him:-