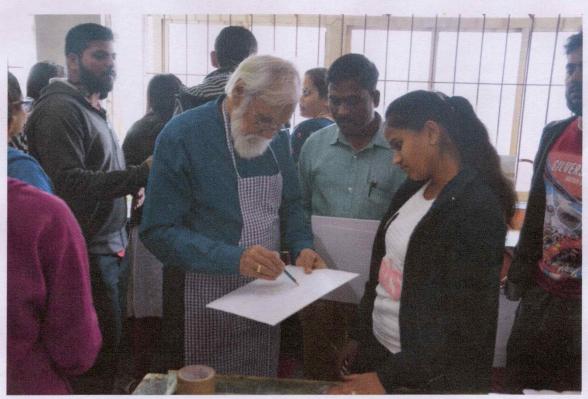

#### Report

Date: 6/12/2022

A seminar on the topic of "How to Write a Research Paper was," organized by Bharati Vidyapeeth's College of Fine Arts on 3/12/2022 to 5/12/22 in conference hall to encourage staff and students to get involved in research work. Vic principal introduced respected Dr. Sachin Kadam to the audience, and he was felicitated by principal of the institute. Dr. Sachin Kadam guided the audience with the help of power point presentations. Following points were presented by him:-