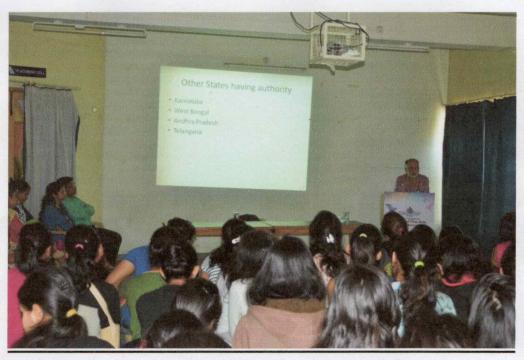

#### Report

Date: 6/12/2022

A seminar on the topic of "How to Write a Research Paper was," organized by Bharati Vidyapeeth's College of Fine Arts on 3/12/2022 to 5/12/22 in conference hall to encourage staff and students to get involved in research work. Vic principal introduced respected Dr. Sachin Kadam to the audience, and he was felicitated by principal of the institute. Dr. Sachin Kadam guided the audience with the help of power point presentations. Following points were presented by him:-

- 1. Introduction to Research Paper Writing:
  - Importance of research papers in academia and beyond.
  - Understanding different types of research papers.
- 2. Key Elements of a Research Paper:
  - Title, Abstract, and Keywords.
  - · Introduction and Background.
  - · Literature Review.
  - Methodology.
  - Results and Discussion.
  - · Conclusion and Recommendations.
- 3. Writing Techniques and Style:
  - Clear and concise language.
  - Effective organization and structure.
  - · Avoiding common pitfalls.
- 4. Citations and Referencing:
  - Importance of proper citation.
  - Overview of popular citation styles (APA, MLA, etc.).
  - Using reference management tools.