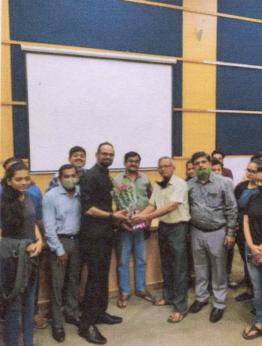

#### Report

Date: 6/12/2022

A seminar on the topic of "How to Write a Research Paper was," organized by Bharati Vidyapeeth's College of Fine Arts on 3/12/2022 to 5/12/22 in conference hall to encourage staff and students to get involved in research work. Vic principal introduced respected Dr. Sachin Kadam to the audience, and he was felicitated by principal of the institute. Dr. Sachin Kadam guided the audience with the help of power point presentations. Following points were presented by him:-