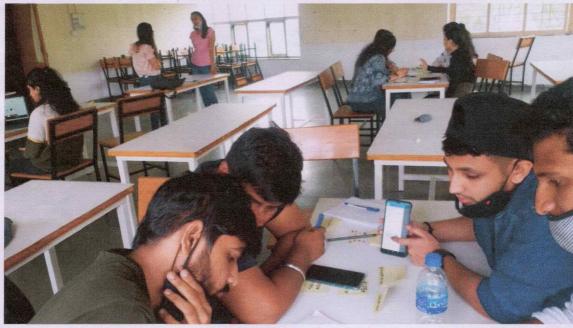

this program:

The workshop aims to equip participants with the knowledge, skills, and mindset required to effectively manage and contribute to UX design initiatives within their organizations.

Contents of this program:

'UX Design Basic Management'

The content of a workshop on "UX Design Basic Management" typically covered a range of topics related to user experience design and project management.

Outcomes:

Overall, the outcome of the workshop aims to equip participants with the knowledge, skills, and mindset needed to successfully manage and contribute to UX design initiatives and projects, ultimately leading to improved user experiences and product outcomes.

Student Incharge/

Staff Incharge

H.O.D.



# Program Schedule Program Schedule Poster





### **Program Photos:**



















## Bharati Vidyapeeth's College of Fine Arts

Bharati Vidyapeeth Campus, Pune-Satara Road, Katraj, Pune 43.

#### **CLASS NOTICE**

**DEPARTMENT: BFA Applied Art** 

DATE: 01/01/2020

Dear Students of Bharati Vidyapeeth's College of Fine Arts,

We would like to inform you about an upcoming seminar on finance and accounting. CARE INVESTMENT will be delivering a lecture on the topic of "Saving in Young Age and Mutual Fund." The seminar is scheduled for January 4th, 2020, at 10:00 am in the Final Year BFA Applied Arts Classroom. Attendance is mandatory for all students.

Date: 04<sup>0h</sup> Jan 2020 at 10.00 am Venue: Final year BFA Applied Arts



### **College of Fine Arts**

Bharati Vidyapeeth Campus, Pune-Satara Road, Katraj, Pune 43.

### SEMINAR ON INVESTMENT 2019 – 2020