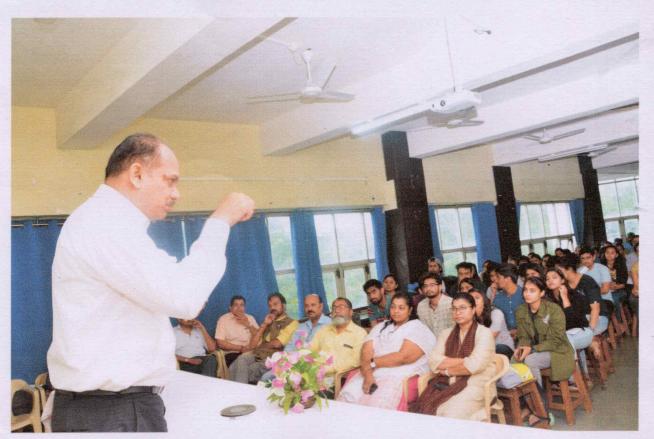

#### Report

Date: 6/12/2022

A seminar on the topic of "How to Write a Research Paper was," organized by Bharati Vidyapeeth's College of Fine Arts on 3/12/2022 to 5/12/22 in conference hall to encourage staff and students to get involved in research work. Vic principal introduced respected Dr. Sachin Kadam to the audience, and he was felicitated by principal of the institute. Dr. Sachin Kadam guided the audience with the help of power point presentations. Following points were presented by him:-

- 1. Introduction to Research Paper Writing:
  - Importance of research papers in academia and beyond.
  - Understanding different types of research papers.
- 2. Key Elements of a Research Paper:
  - Title, Abstract, and Keywords.
  - · Introduction and Background.
  - · Literature Review.
  - Methodology.
  - Results and Discussion.
  - · Conclusion and Recommendations.
- 3. Writing Techniques and Style:
  - Clear and concise language.
  - Effective organization and structure.
  - · Avoiding common pitfalls.
- 4. Citations and Referencing:
  - Importance of proper citation.
  - Overview of popular citation styles (APA, MLA, etc.).
  - Using reference management tools.

After the presentation the audience was divided into 4 groups. Each group was given the task of selecting a topic for a research paper and then formulating a hypothesis related to that chosen topic. After the groups completed their tasks and formulated their hypotheses, Dr. Kadam provided valuable inputs on the collected hypotheses. These inputs likely involved feedback, suggestions, and observations to help improve the hypotheses, ensuring they were well-formed, relevant, and scientifically sound. This interactive approach was an effective way to engage the audience and encourage active participation in the learning process.