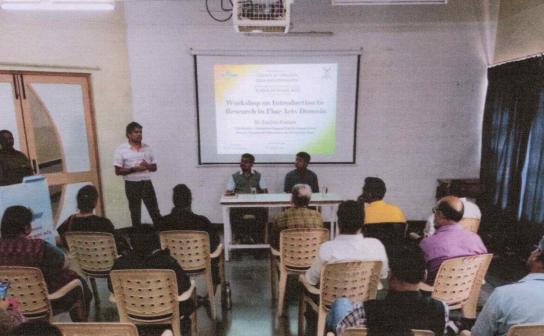

#### Report

Date: 6/12/2022

A seminar on the topic of "How to Write a Research Paper was," organized by Bharati Vidyapeeth's College of Fine Arts on 3/12/2022 to 5/12/22 in conference hall to encourage staff and students to get involved in research work. Vic principal introduced respected Dr. Sachin Kadam to the audience, and he was felicitated by principal of the institute. Dr. Sachin Kadam guided the audience with the help of power point presentations. Following points were presented by him:-

peaker: Dr. Sachin kadam

Director ICT head of Ph.D. section

Bharati Vidyapeeth Deemed to University, Pune

Details of the seminar are as follows:

Date: 3/12/2022 to 5/12/2022, Time: 11.00 am to 4.00 pm. Venue: Conference hall