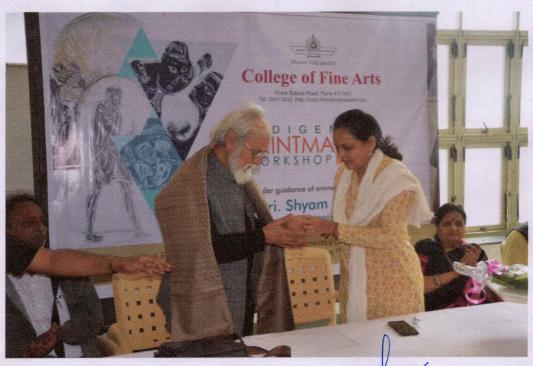

| Years     | Name of Workshop & Seminar programs Last five years |
|-----------|-----------------------------------------------------|
| 2022-2023 | How to write a Research Paper                       |
|           | 2. Story telling                                    |
| 2019-2020 | UX Design - Kick Start Workshop                     |
|           | Saving in Young Age and Mutual Fund                 |
|           | 3. The "Rules and Regulations - SPPU                |
|           | 4. Career Guidance Seminar- EDwise                  |
| 2018-2019 | Printmaking workshop - Sham Sharma                  |
|           | 2. Carrier guidance seminar - cognizant             |
|           | 3. Intellectual Property Right (IPR)                |