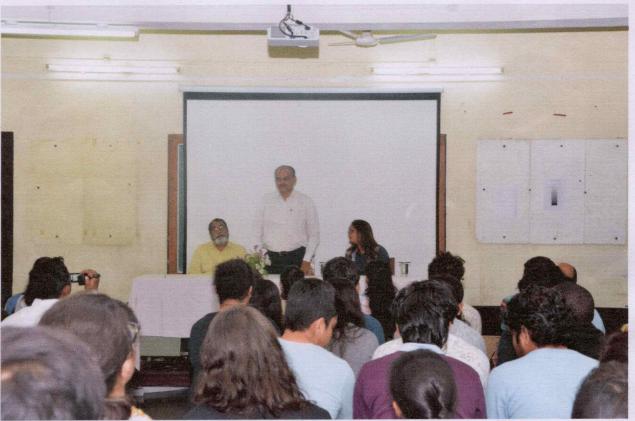

#### Report

Date: 6/12/2022

A seminar on the topic of "How to Write a Research Paper was," organized by Bharati Vidyapeeth's College of Fine Arts on 3/12/2022 to 5/12/22 in conference hall to encourage staff and students to get involved in research work. Vic principal introduced respected Dr. Sachin Kadam to the audience, and he was felicitated by principal of the institute. Dr. Sachin Kadam guided the audience with the help of power point presentations. Following points were presented by him:-