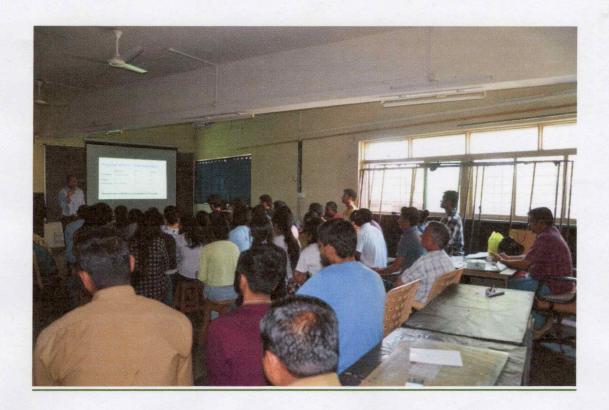

#### Report

Date: 6/12/2022

A seminar on the topic of "How to Write a Research Paper was," organized by Bharati Vidyapeeth's College of Fine Arts on 3/12/2022 to 5/12/22 in conference hall to encourage staff and students to get involved in research work. Vic principal introduced respected Dr. Sachin Kadam to the audience, and he was felicitated by principal of the institute. Dr. Sachin Kadam guided the audience with the help of power point presentations. Following points were presented by him:-

- 1. Introduction to Research Paper Writing:
  - Importance of research papers in academia and beyond.
  - Understanding different types of research papers.
- 2. Key Elements of a Research Paper:
  - Title, Abstract, and Keywords.
  - · Introduction and Background.
  - · Literature Review.
  - Methodology.
  - Results and Discussion.
  - · Conclusion and Recommendations.
- 3. Writing Techniques and Style:
  - Clear and concise language.
  - Effective organization and structure.
  - · Avoiding common pitfalls.
- 4. Citations and Referencing:
  - Importance of proper citation.
  - Overview of popular citation styles (APA, MLA, etc.).
  - Using reference management tools.