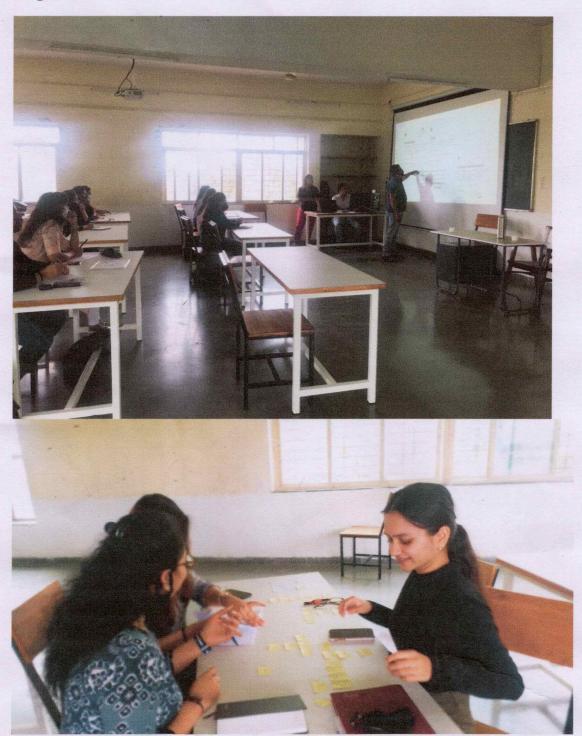

#### Report

Date: 6/12/2022

A seminar on the topic of "How to Write a Research Paper was," organized by Bharati Vidyapeeth's College of Fine Arts on 3/12/2022 to 5/12/22 in conference hall to encourage staff and students to get involved in research work. Vic principal introduced respected Dr. Sachin Kadam to the audience, and he was felicitated by principal of the institute. Dr. Sachin Kadam guided the audience with the help of power point presentations. Following points were presented by him:-

- 1. Introduction to Research Paper Writing:
  - Importance of research papers in academia and beyond.
  - Understanding different types of research papers.
- 2. Key Elements of a Research Paper:
  - Title, Abstract, and Keywords.
  - · Introduction and Background.
  - · Literature Review.
  - Methodology.
  - Results and Discussion.
  - · Conclusion and Recommendations.
- 3. Writing Techniques and Style:
  - Clear and concise language.
  - Effective organization and structure.
  - · Avoiding common pitfalls.
- 4. Citations and Referencing:
  - Importance of proper citation.
  - Overview of popular citation styles (APA, MLA, etc.).
  - Using reference management tools.

After the presentation the audience was divided into 4 groups. Each group was given the task of selecting a topic for a research paper and then formulating a hypothesis related to that chosen topic. After the groups completed their tasks and formulated their hypotheses, Dr. Kadam provided valuable inputs on the collected hypotheses. These inputs likely involved feedback, suggestions, and observations to help improve the hypotheses, ensuring they were well-formed, relevant, and scientifically sound. This interactive approach was an effective way to engage the audience and encourage active participation in the learning process.

# Program Schedule Program Schedule Poster

### **Program Photos:**