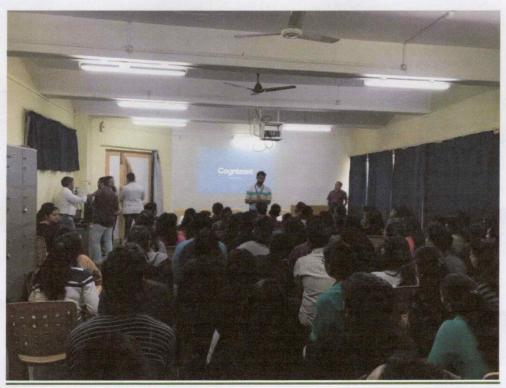

#### Dear students,

This is to notify that we are organizing 'UX Design Kickstart Workshop' for students under an Industry Institute Partnership Cell for two days. Date of the workshop is 8 January 2021 & 9 January 2021. This workshop will be conducted online and the link will be shared for joining. Expert Sameet Soman sir, will conduct this workshop. Interested students should contact Dr. pallavi Meshram madam and enroll their names.

Date: 8 and 9 January 2021

Speaker - Samcet Soman, Sr. Manager - interactive Design, Cognizant

technology solutions Design Lead - Pune,

Venue: Auditorium in Medical College, BV campus, pune.

Activity In charge – Asso. Prof. Dr. Pallavi Meshram, Assi. Prof. Vipin sonavne.

Sub.: Invitation for 'UX Design Kickstart Workshop' for students under and Industry Institute Partnership Cell

Respected Sir,

Bharati Vidyapeeth's College of Fine Arts, a pioneer institution in art education has always been very keen on all round development of students. With the rapidly changing scenario in industry and academia, the need for these two sectors to work in alliance is necessity for the present and more so for the future. BVCOFA has always been taking conscious efforts to provide a platform for interaction between Industry and Institute.

In view of this Bharati Vidyapeeth's College of Fine Arts has taken an initiative to organizing a 'UX Design Kickstart Workshop' for Students under Industry Institute Partnership Cell. We take great pleasure to invite you to conduct this workshop under above mentioned program for the subject: 'UX Design Basic Management' for third and fourth year applied art students on Friday 08/01/21 and Saturday 09/01/21 at 10.00 am. to 12:00 pm. at BVCOFA, Pune.