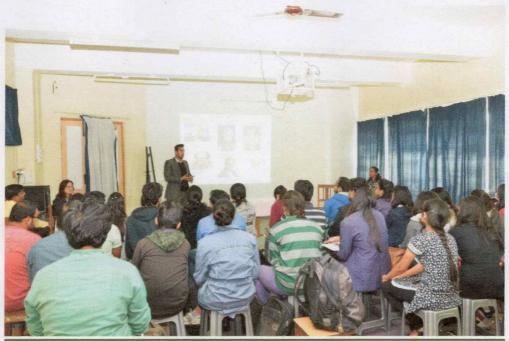

#### Report

Date: 6/12/2022

A seminar on the topic of "How to Write a Research Paper was," organized by Bharati Vidyapeeth's College of Fine Arts on 3/12/2022 to 5/12/22 in conference hall to encourage staff and students to get involved in research work. Vic principal introduced respected Dr. Sachin Kadam to the audience, and he was felicitated by principal of the institute. Dr. Sachin Kadam guided the audience with the help of power point presentations. Following points were presented by him:-

- 1. Introduction to Research Paper Writing:
  - Importance of research papers in academia and beyond.
  - Understanding different types of research papers.
- 2. Key Elements of a Research Paper:
  - Title, Abstract, and Keywords.
  - · Introduction and Background.
  - · Literature Review.
  - Methodology.
  - Results and Discussion.
  - · Conclusion and Recommendations.
- 3. Writing Techniques and Style:
  - Clear and concise language.
  - Effective organization and structure.
  - · Avoiding common pitfalls.
- 4. Citations and Referencing:
  - Importance of proper citation.
  - Overview of popular citation styles (APA, MLA, etc.).
  - Using reference management tools.

After the presentation the audience was divided into 4 groups. Each group was given the task of selecting a topic for a research paper and then formulating a hypothesis related to that chosen topic. After the groups completed their tasks and formulated their hypotheses, Dr. Kadam provided valuable inputs on the collected hypotheses. These inputs likely involved feedback, suggestions, and observations to help improve the hypotheses, ensuring they were well-formed, relevant, and scientifically sound. This interactive approach was an effective way to engage the audience and encourage active participation in the learning process.