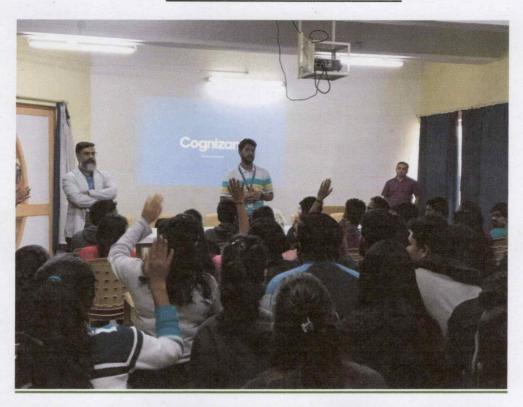

#### Dear students,

This is to notify that we are organizing 'UX Design Kickstart Workshop' for students under an Industry Institute Partnership Cell for two days. Date of the workshop is 8 January 2021 & 9 January 2021. This workshop will be conducted online and the link will be shared for joining. Expert Sameet Soman sir, will conduct this workshop. Interested students should contact Dr. pallavi Meshram madam and enroll their names.

Date: 8 and 9 January 2021

Speaker - Samcet Soman, Sr. Manager - interactive Design, Cognizant

technology solutions Design Lead - Pune,

Venue: Auditorium in Medical College, BV campus, pune.

Activity In charge – Asso. Prof. Dr. Pallavi Meshram, Assi. Prof. Vipin sonavne.

Sub.: Invitation for 'UX Design Kickstart Workshop' for students under and Industry Institute Partnership Cell

Respected Sir,

Bharati Vidyapeeth's College of Fine Arts, a pioneer institution in art education has always been very keen on all round development of students. With the rapidly changing scenario in industry and academia, the need for these two sectors to work in alliance is necessity for the present and more so for the future. BVCOFA has always been taking conscious efforts to provide a platform for interaction between Industry and Institute.

In view of this Bharati Vidyapeeth's College of Fine Arts has taken an initiative to organizing a 'UX Design Kickstart Workshop' for Students under Industry Institute Partnership Cell. We take great pleasure to invite you to conduct this workshop under above mentioned program for the subject: 'UX Design Basic Management' for third and fourth year applied art students on Friday 08/01/21 and Saturday 09/01/21 at 10.00 am. to 12:00 pm. at BVCOFA, Pune.