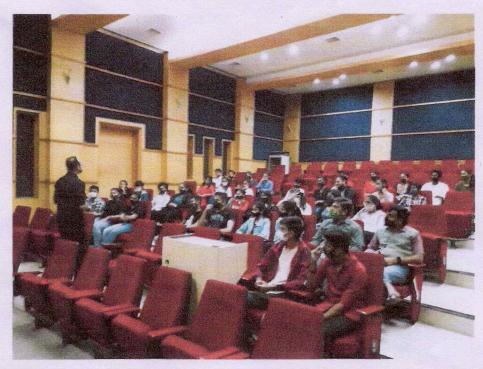

#### Report

Date: 6/12/2022

A seminar on the topic of "How to Write a Research Paper was," organized by Bharati Vidyapeeth's College of Fine Arts on 3/12/2022 to 5/12/22 in conference hall to encourage staff and students to get involved in research work. Vic principal introduced respected Dr. Sachin Kadam to the audience, and he was felicitated by principal of the institute. Dr. Sachin Kadam guided the audience with the help of power point presentations. Following points were presented by him:-

- 1. Introduction to Research Paper Writing:
  - Importance of research papers in academia and beyond.
  - Understanding different types of research papers.
- 2. Key Elements of a Research Paper:
  - Title, Abstract, and Keywords.
  - · Introduction and Background.
  - · Literature Review.
  - Methodology.
  - Results and Discussion.
  - · Conclusion and Recommendations.
- 3. Writing Techniques and Style:
  - Clear and concise language.
  - Effective organization and structure.
  - · Avoiding common pitfalls.
- 4. Citations and Referencing:
  - Importance of proper citation.
  - Overview of popular citation styles (APA, MLA, etc.).
  - Using reference management tools.