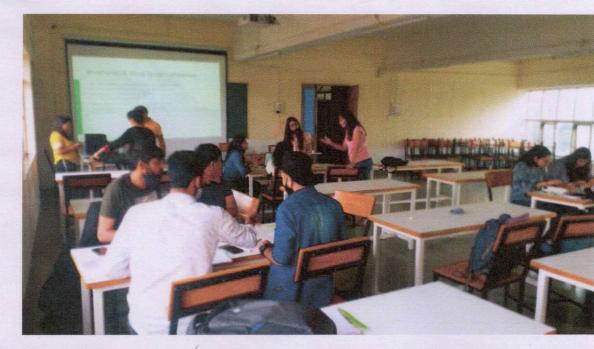

#### Report

Date: 6/12/2022

A seminar on the topic of "How to Write a Research Paper was," organized by Bharati Vidyapeeth's College of Fine Arts on 3/12/2022 to 5/12/22 in conference hall to encourage staff and students to get involved in research work. Vic principal introduced respected Dr. Sachin Kadam to the audience, and he was felicitated by principal of the institute. Dr. Sachin Kadam guided the audience with the help of power point presentations. Following points were presented by him:-

- 1. Introduction to Research Paper Writing:
  - Importance of research papers in academia and beyond.
  - Understanding different types of research papers.
- 2. Key Elements of a Research Paper:
  - Title, Abstract, and Keywords.
  - · Introduction and Background.
  - · Literature Review.
  - Methodology.
  - Results and Discussion.
  - · Conclusion and Recommendations.
- 3. Writing Techniques and Style:
  - Clear and concise language.
  - Effective organization and structure.
  - · Avoiding common pitfalls.
- 4. Citations and Referencing:
  - Importance of proper citation.
  - Overview of popular citation styles (APA, MLA, etc.).
  - Using reference management tools.

After the presentation the audience was divided into 4 groups. Each group was given the task of selecting a topic for a research paper and then formulating a hypothesis related to that chosen topic. After the groups completed their tasks and formulated their hypotheses, Dr. Kadam provided valuable inputs on the collected hypotheses. These inputs likely involved feedback, suggestions, and observations to help improve the hypotheses, ensuring they were well-formed, relevant, and scientifically sound. This interactive approach was an effective way to engage the audience and encourage active participation in the learning process.

# Program Schedule Program Schedule Poster

### **Program Photos:**