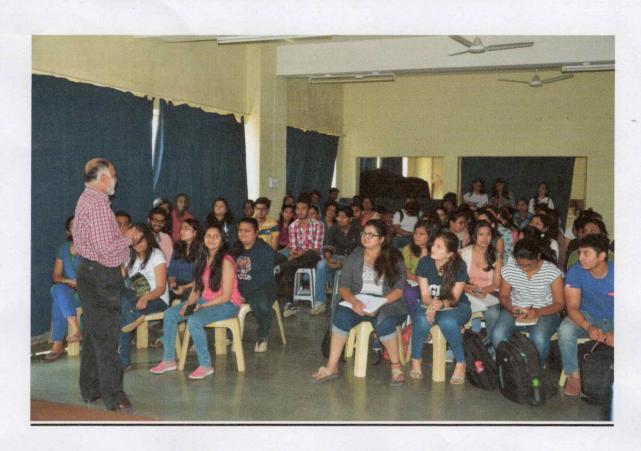

#### Report

Date: 6/12/2022

A seminar on the topic of "How to Write a Research Paper was," organized by Bharati Vidyapeeth's College of Fine Arts on 3/12/2022 to 5/12/22 in conference hall to encourage staff and students to get involved in research work. Vic principal introduced respected Dr. Sachin Kadam to the audience, and he was felicitated by principal of the institute. Dr. Sachin Kadam guided the audience with the help of power point presentations. Following points were presented by him:-

After the presentation the audience was divided into 4 groups. Each group was given the task of selecting a topic for a research paper and then formulating a hypothesis related to that chosen topic. After the groups completed their tasks and formulated their hypotheses, Dr. Kadam provided valuable inputs on the collected hypotheses. These inputs likely involved feedback, suggestions, and observations to help improve the hypotheses, ensuring they were well-formed, relevant, and scientifically sound. This interactive approach was an effective way to engage the audience and encourage active participation in the learning process.