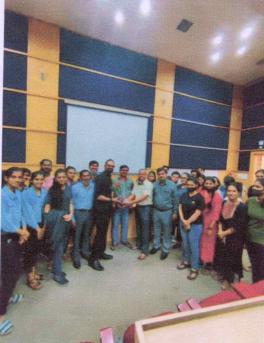

#### Report

Date: 6/12/2022

A seminar on the topic of "How to Write a Research Paper was," organized by Bharati Vidyapeeth's College of Fine Arts on 3/12/2022 to 5/12/22 in conference hall to encourage staff and students to get involved in research work. Vic principal introduced respected Dr. Sachin Kadam to the audience, and he was felicitated by principal of the institute. Dr. Sachin Kadam guided the audience with the help of power point presentations. Following points were presented by him:-

After the presentation the audience was divided into 4 groups. Each group was given the task of selecting a topic for a research paper and then formulating a hypothesis related to that chosen topic. After the groups completed their tasks and formulated their hypotheses, Dr. Kadam provided valuable inputs on the collected hypotheses. These inputs likely involved feedback, suggestions, and observations to help improve the hypotheses, ensuring they were well-formed, relevant, and scientifically sound. This interactive approach was an effective way to engage the audience and encourage active participation in the learning process.