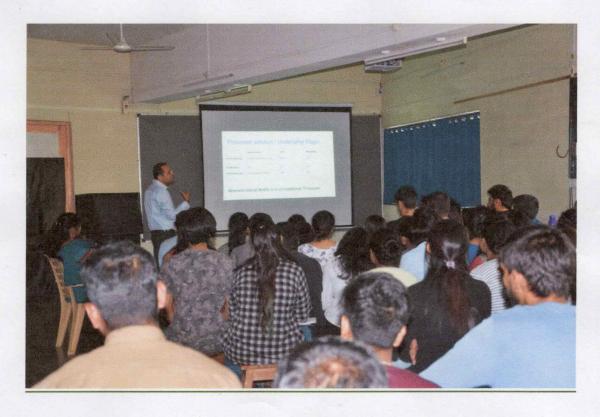

#### Report

Date: 6/12/2022

A seminar on the topic of "How to Write a Research Paper was," organized by Bharati Vidyapeeth's College of Fine Arts on 3/12/2022 to 5/12/22 in conference hall to encourage staff and students to get involved in research work. Vic principal introduced respected Dr. Sachin Kadam to the audience, and he was felicitated by principal of the institute. Dr. Sachin Kadam guided the audience with the help of power point presentations. Following points were presented by him:-

- 1. Introduction to Research Paper Writing:
  - Importance of research papers in academia and beyond.
  - Understanding different types of research papers.
- 2. Key Elements of a Research Paper:
  - Title, Abstract, and Keywords.
  - · Introduction and Background.
  - · Literature Review.
  - Methodology.
  - Results and Discussion.
  - · Conclusion and Recommendations.
- 3. Writing Techniques and Style:
  - Clear and concise language.
  - Effective organization and structure.
  - · Avoiding common pitfalls.
- 4. Citations and Referencing:
  - Importance of proper citation.
  - Overview of popular citation styles (APA, MLA, etc.).
  - Using reference management tools.