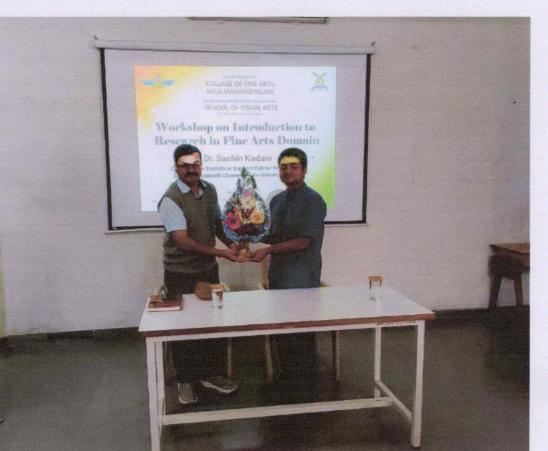

#### Report

Date: 6/12/2022

A seminar on the topic of "How to Write a Research Paper was," organized by Bharati Vidyapeeth's College of Fine Arts on 3/12/2022 to 5/12/22 in conference hall to encourage staff and students to get involved in research work. Vic principal introduced respected Dr. Sachin Kadam to the audience, and he was felicitated by principal of the institute. Dr. Sachin Kadam guided the audience with the help of power point presentations. Following points were presented by him:-