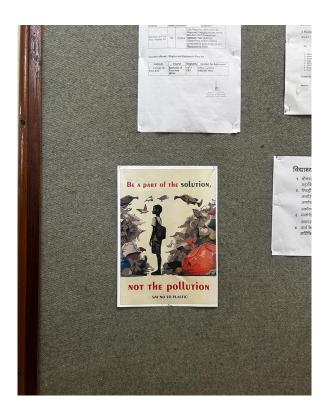

#### Ban on use of Plastic.

- Our college encourages students and staff not to use plastic bags. Students must be educated on the harmful effects of plastics.
- Conduct awareness programs for Plastic-free zone.
- Providing a large number of dustbins at all major parts of the campus