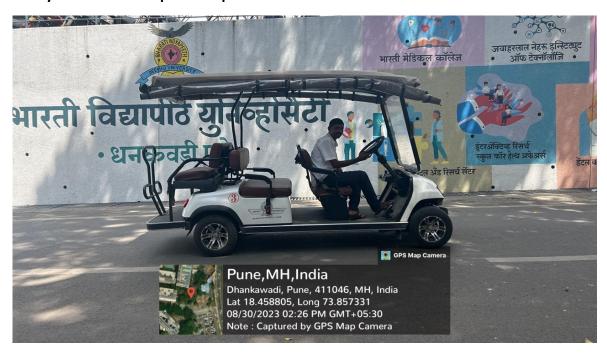

hese Pedestrian friendly roads is to preserve and enhance pedestrians and to encourage walking as an attractive means of transportation as well as for leisure, recreation, and health.
- To reduce environmental pollution, only students and staff vehicles are allowed, also entire roads are monitored by security.
- The building is surrounded by lawns and beautiful trees. Tree plantation is conducted from time to time to create clean and green campus.









#### Ban on use of Plastic.

- Our college encourages students and staff not to use plastic bags. Students must be educated on the harmful effects of plastics.
- Conduct awareness programs for Plastic-free zone.
- Providing a large number of dustbins at all major parts of the campus





## **Battery Vehicle for campus transportation**



# Disabled-friendly, barrier free environment. Ramp