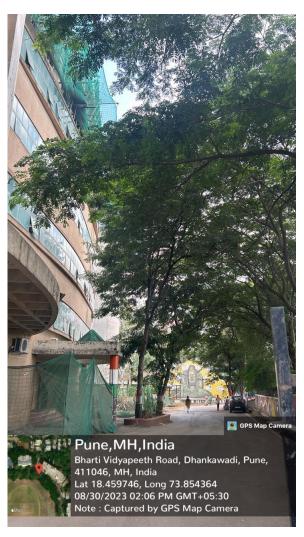

#### Pedestrian Friendly pathways -

- The goal of these Pedestrian friendly roads is to preserve and enhance pedestrians and to encourage walking as an attractive means of transportation as well as for leisure, recreation, and health.
- To reduce environmental pollution, only students and staff vehicles are allowed, also entire roads are monitored by security.
- The building is surrounded by lawns and beautiful trees. Tree plantation is conducted from time to time to create clean and green campus.