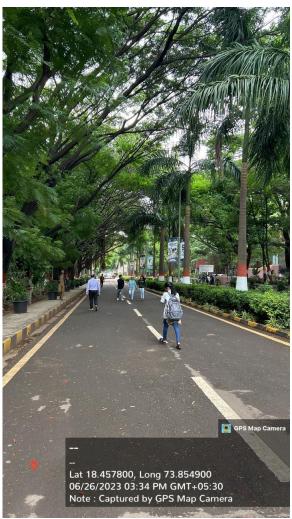

#### Pedestrian Friendly pathways -

- The goal of these Pedestrian friendly roads is to preserve and enhance pedestrians and to encourage walking as an attractive means of transportation as well as for leisure, recreation, and health.
- To reduce environmental pollution, only students and staff vehicles are allowed, also entire roads are monitored by security.
- The building is surrounded by lawns and beautiful trees. Tree plantation is conducted from time to time to create clean and green campus.