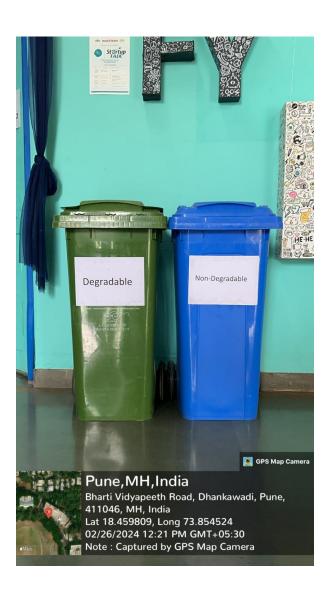

## Management of the various types of degradable and non-degradable waste

#### Ban on use of Plastic.

- Our college encourages students and staff not to use plastic bags. Students must be educated on the harmful effects of plastics.
- Conduct awareness programs for Plastic-free zone.
- Providing a large number of dustbins at all major parts of the campus