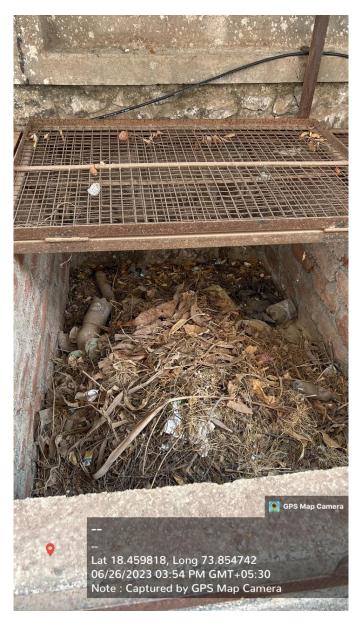

## Waste recycling system.

- Vermi compost pits are set up in college for wastes. Leaves and other plant waste that is collected in the gardens are used to create compost.
- Degradable solid waste collected from canteen are dumped in the Vermicomposting Unit to make some Organic fertilizer which are used for Gardening.

**Vermi Compost** 