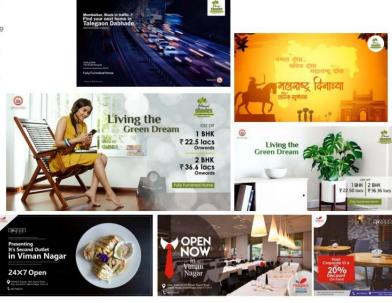

#### SOCIAL MEDIA POST

Client: 1. Amara dinning & Baqiute 2. Maval Shades

3. Magnus Business Hotel

Media : Facebook and Instagram Size : Facebook - 1200 px by 628 px Instagram - 800 px by 800 px