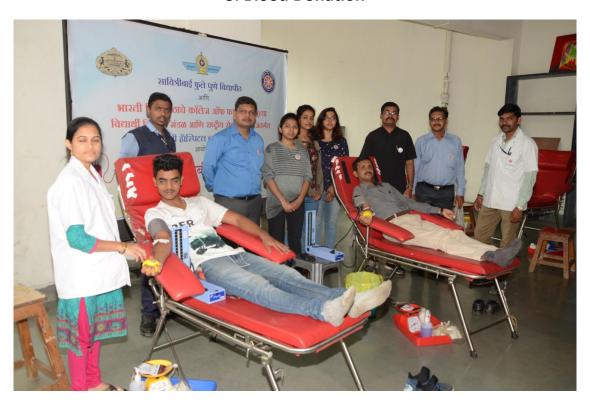

# 9. Blood Donation Camp





# 10.Nadi Swachata Abhiyan





# 11.Shibir NSS Camp Shri Ram Nagar











### 12. On-the-job training, project work - Counter culture entertainment Pvt. Ltd

#### SOCIAL MEDIA POST

Client: 1. Amara dinning & Baqiute 2. Maval Shades

3. Magnus Business Hotel

Media : Facebook and Instagram Size : Facebook - 1200 px by 628 px Instagram - 800 px by 800 px





### 13. On-the-job training, project work - Parallel Learning

#### PACKAGING

Client: Punch Farali chiwada

Brief: Changes - Potato Image, Nutritional Value





### 14. On-the-job training, project work - Inspire Group

CLIENT

# **HOUSE OF NUTS**

DESIGNED LABELS FOR OIL BOTTLE

07



# Year 2018-2019

# 1.Tree Plantation



# 2. Cleanliness camp Nirmal Wari









## 3. Blood Donation



4.Nirbhay Kanya Abhiyan









5. Shram Sanskar Shibir NNS Camp- Khopi Gaon





6. On-the-job training, Parallel Learning





7. On-the-job training, Inspire Group





8. On-the-job training, Iskon Pune