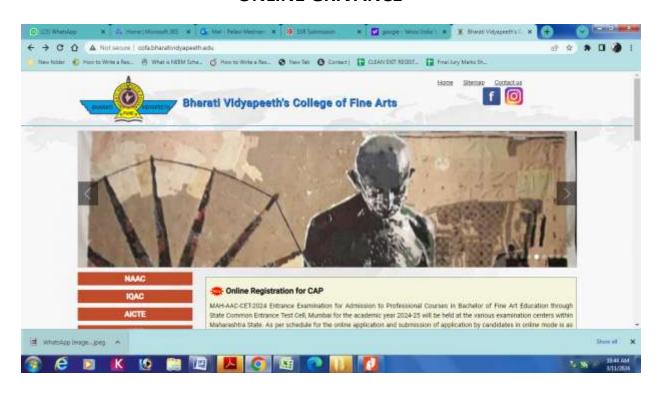

#### BHARATI VIDYAPEETH'S

### **COLLEGE OF FINE ARTS**

Approved by AICTE Affiliated to Savitribai Phule Pune University, Pune

5.1.4: The institution adopts the following for redressal of student grievances including sexual harassment and ragging cases

Proof related to mechanism for submission of online /offline student's grievances

## Index

| Sr. No | Committee                                     |
|--------|-----------------------------------------------|
| 1      | Mechanism of Student grievance redressal cell |
| 2      | Mechanism of ICC                              |
| 3      | Mechanism of Anti-ragging                     |

## Mechanism of Student grievance redressal cell



# **GRIVANCE BOX**



### **ONLINE GRIVANCE**





### **Mechanism of ICC**



## **Mechanism of Anti-ragging**