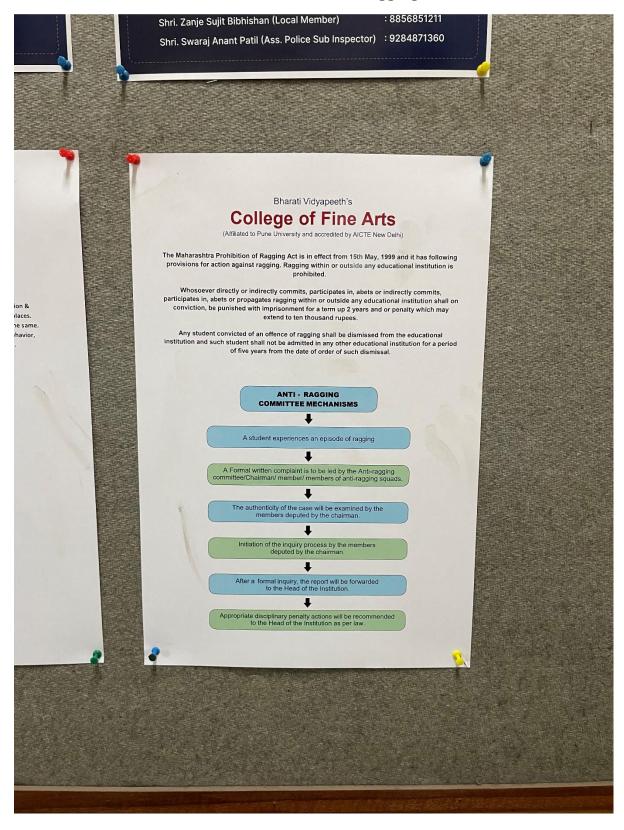

TI VIDYAPEETH'S

### **COLLEGE OF FINE ARTS**

Approved by AICTE Affiliated to Savitribai Phule Pune University, Pune

5.1.4: The institution adopts the following for redressal of student grievances including sexual harassment and ragging cases

Proof related to mechanism for submission of online /offline student's grievances

## Index

| Sr. No | Committee                                     |
|--------|-----------------------------------------------|
| 1      | Mechanism of Student grievance redressal cell |
| 2      | Mechanism of ICC                              |
| 3      | Mechanism of Anti-ragging                     |

## Mechanism of Student grievance redressal cell



# **GRIVANCE BOX**



### **ONLINE GRIVANCE**





### **Mechanism of ICC**



## **Mechanism of Anti-ragging**