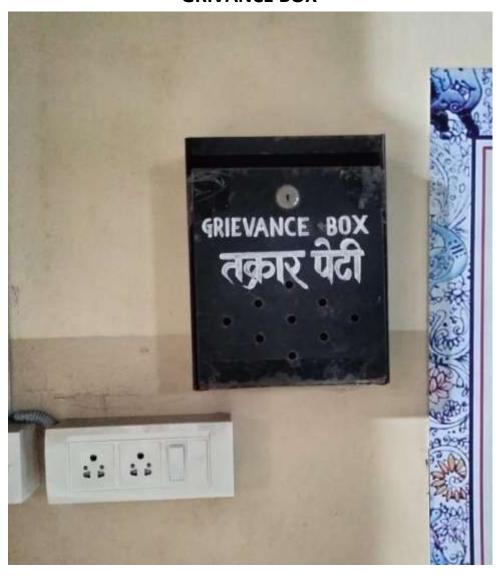

#### BHARATI VIDYAPEETH'S

### **COLLEGE OF FINE ARTS**

Approved by AICTE Affiliated to Savitribai Phule Pune University, Pune

5.1.4: The institution adopts the following for redressal of student grievances including sexual harassment and ragging cases

Proof related to mechanism for submission of online /offline student's grievances

## Index

| Sr. No | Committee                                     |
|--------|-----------------------------------------------|
| 1      | Mechanism of Student grievance redressal cell |
| 2      | Mechanism of ICC                              |
| 3      | Mechanism of Anti-ragging                     |

## Mechanism of Student grievance redressal cell



# **GRIVANCE BOX**



### **ONLINE GRIVANCE**





### **Mechanism of ICC**



## **Mechanism of Anti-ragging**