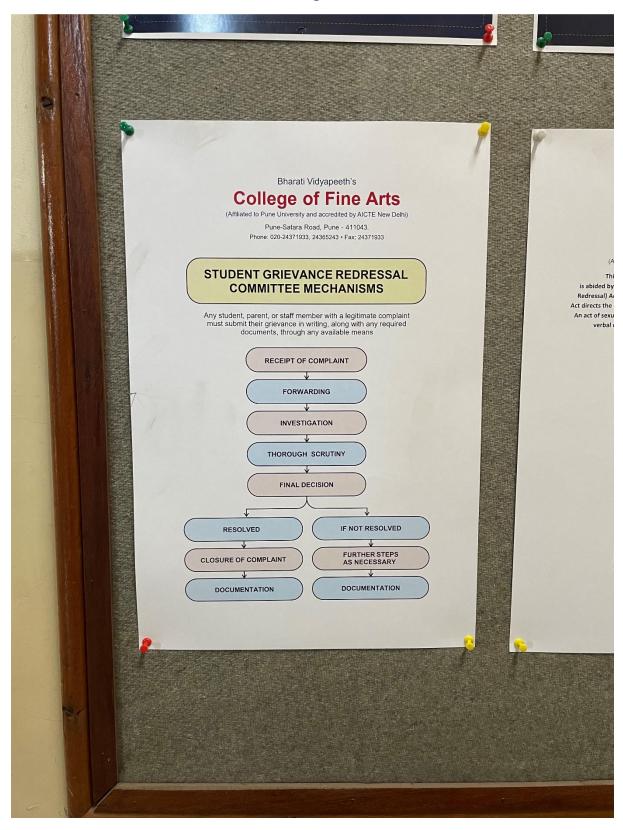

#### BHARATI VIDYAPEETH'S

### **COLLEGE OF FINE ARTS**

Approved by AICTE Affiliated to Savitribai Phule Pune University, Pune

5.1.4: The institution adopts the following for redressal of student grievances including sexual harassment and ragging cases

Proof related to mechanism for submission of online /offline student's grievances

## Index

| Sr. No | Committee                                     |
|--------|-----------------------------------------------|
| 1      | Mechanism of Student grievance redressal cell |
| 2      | Mechanism of ICC                              |
| 3      | Mechanism of Anti-ragging                     |

## Mechanism of Student grievance redressal cell



# **GRIVANCE BOX**



### **ONLINE GRIVANCE**





### **Mechanism of ICC**



## **Mechanism of Anti-ragging**