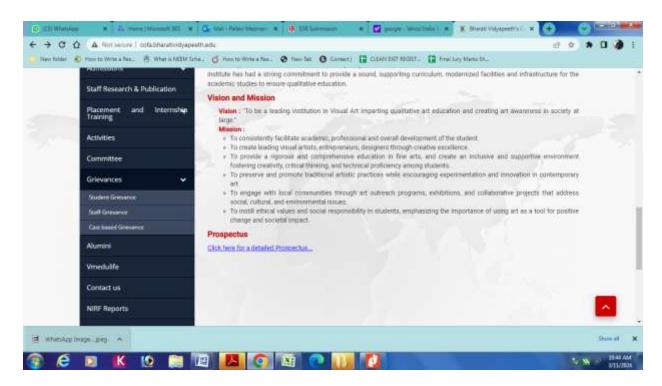

### **COLLEGE OF FINE ARTS**

Approved by AICTE Affiliated to Savitribai Phule Pune University, Pune

5.1.4: The institution adopts the following for redressal of student grievances including sexual harassment and ragging cases