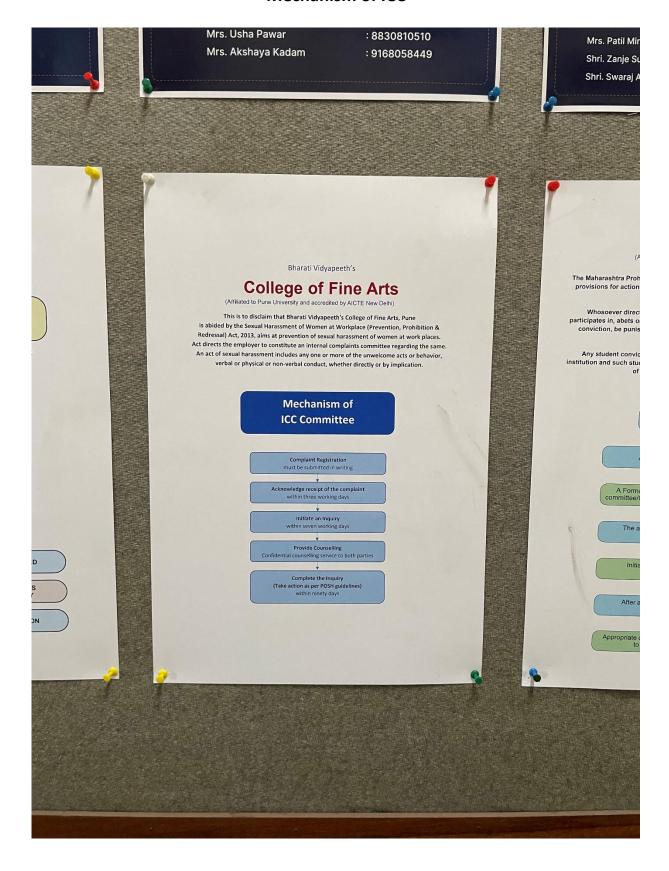

#### BHARATI VIDYAPEETH'S

### **COLLEGE OF FINE ARTS**

Approved by AICTE Affiliated to Savitribai Phule Pune University, Pune

5.1.4: The institution adopts the following for redressal of student grievances including sexual harassment and ragging cases

Proof related to mechanism for submission of online /offline student's grievances

## Index

| Sr. No | Committee                                     |
|--------|-----------------------------------------------|
| 1      | Mechanism of Student grievance redressal cell |
| 2      | Mechanism of ICC                              |
| 3      | Mechanism of Anti-ragging                     |

## Mechanism of Student grievance redressal cell



# **GRIVANCE BOX**



### **ONLINE GRIVANCE**





### **Mechanism of ICC**



## **Mechanism of Anti-ragging**