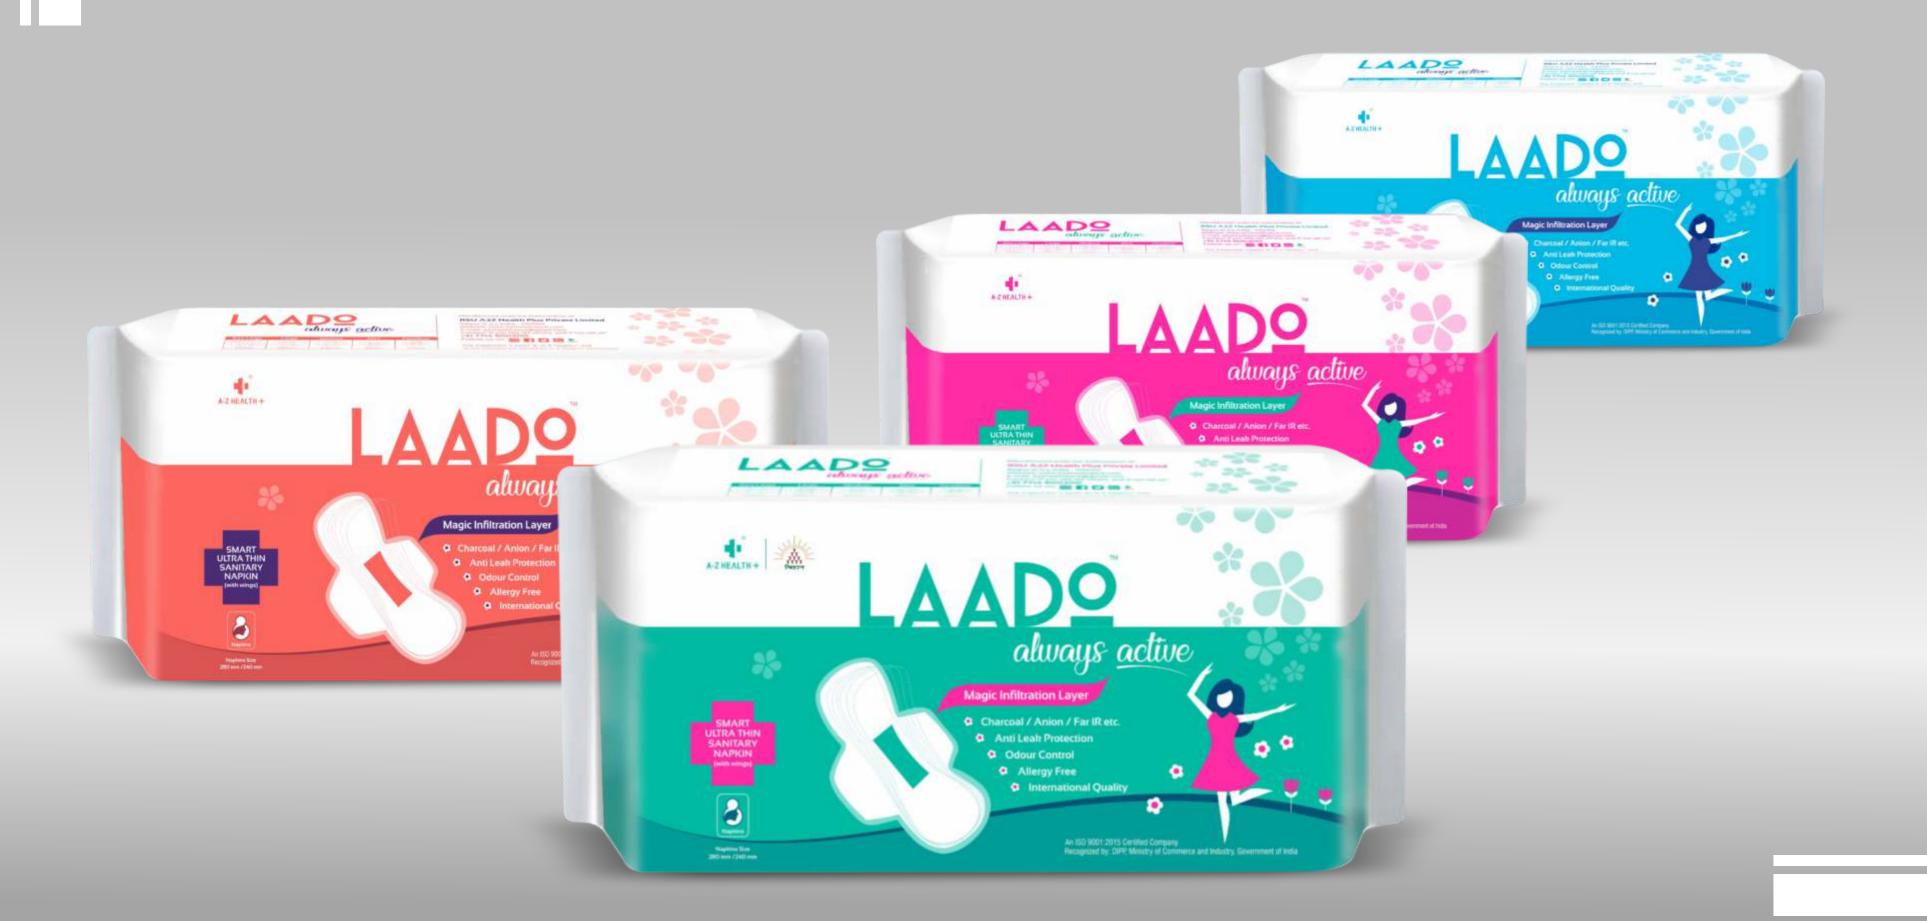

## Client : 1. A-Z Laado Sanitary Napkin Brief : Side Panel Design and 3 Color Option

Client : 1. A-Z Laado Sanitary Napkin

Client : Kavirut Milkmelow ( 9 Flavours ) Brief : Milkmellow Packaging, color option