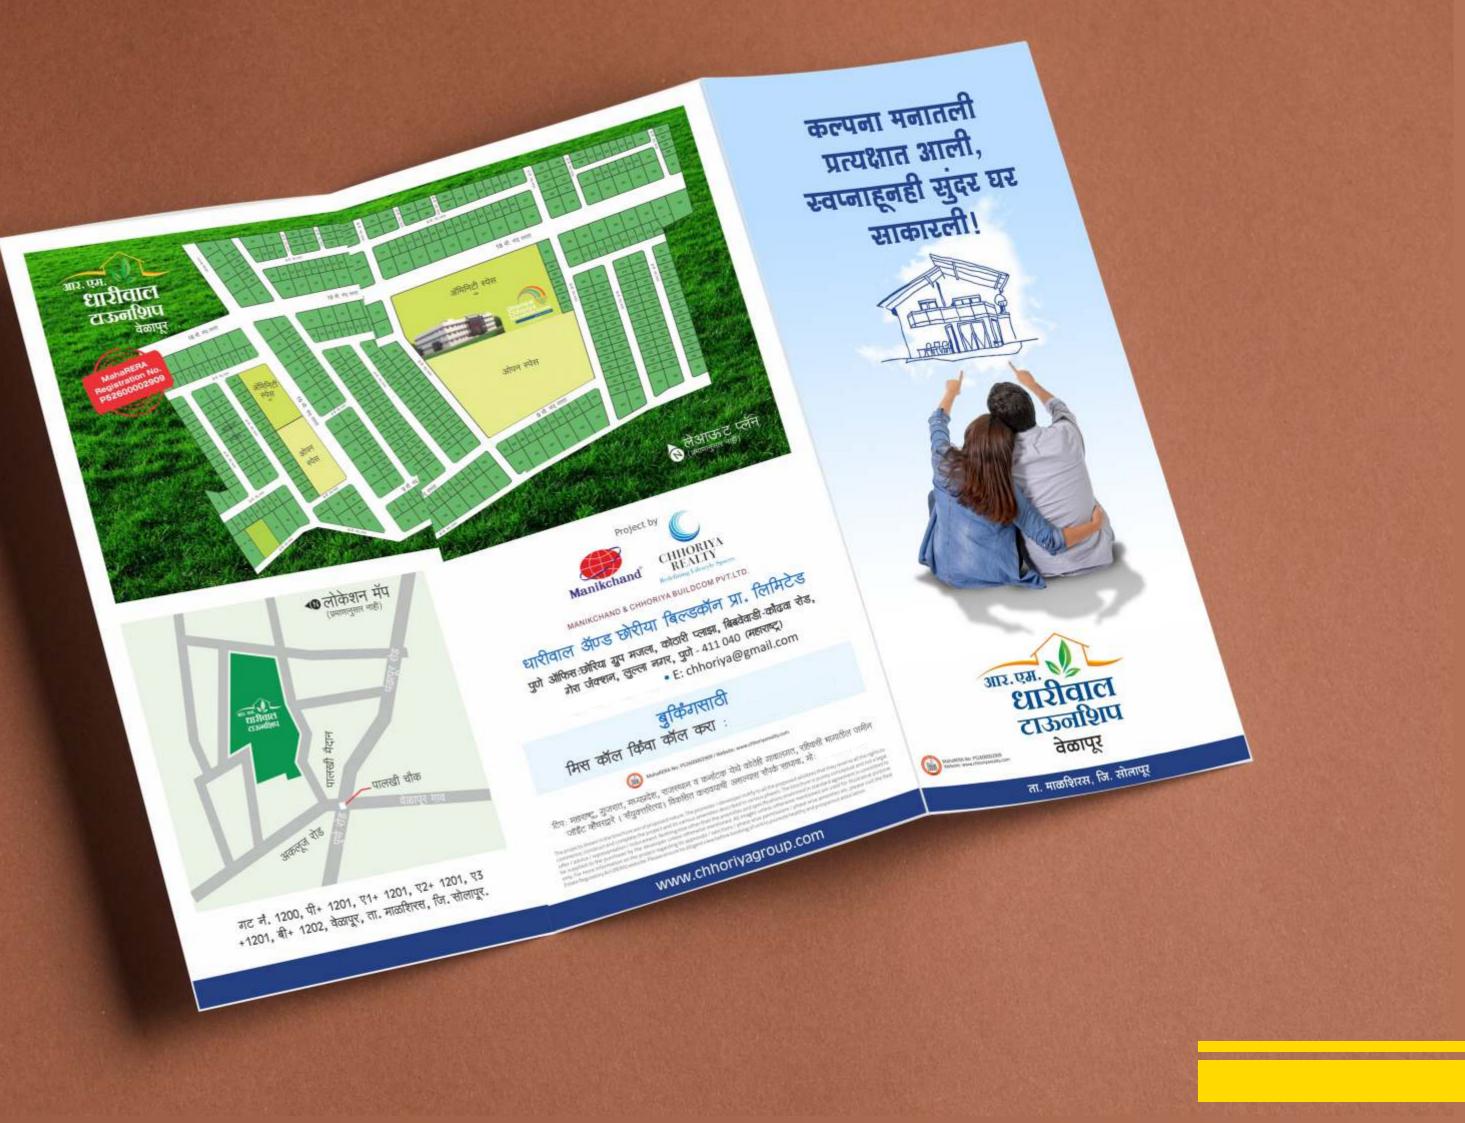

# Broucher Design

Client : Dhariwal Chgoria Brief : Velapur Broucher Size: (W) 8.268" by (H) 11.693"

# Broucher Design

Client : Dhariwal Chgoria Brief : Velapur Broucher Size: (W) 8.268" by (H) 11.693"

Design for Newspaper

Design for Hoarding