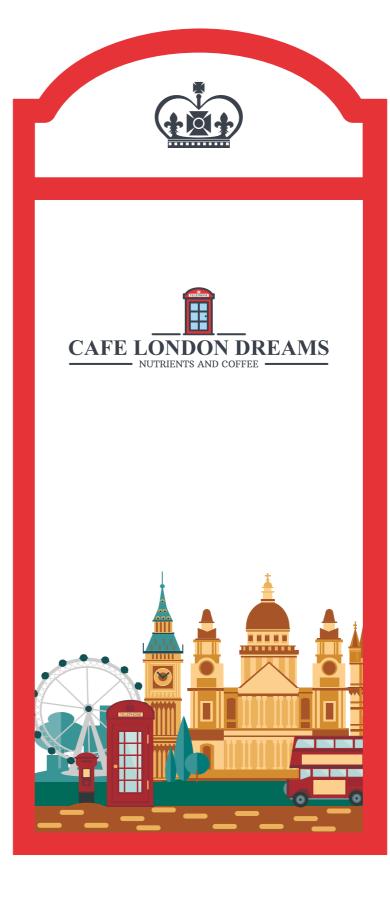

# MENU CARD UPDATE

Client : Café London Dream Brief : Menu Card Design Size: (W) 3.898" by (H) 8.606"

BREAKFAST