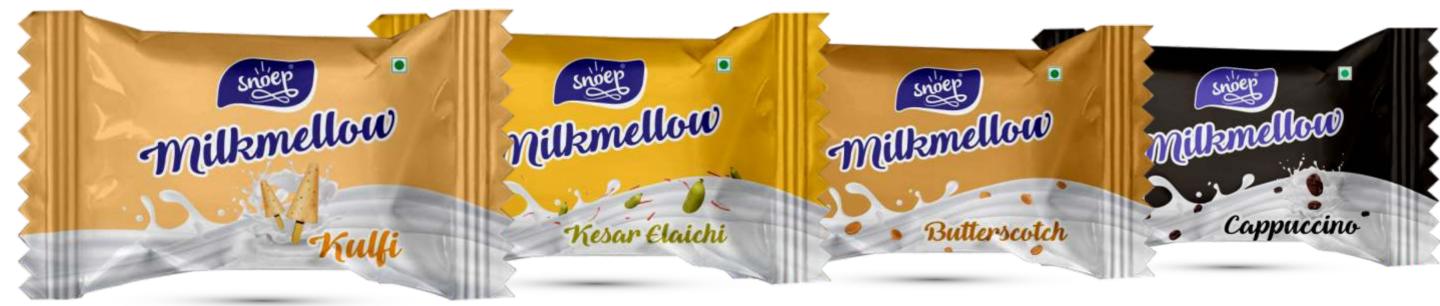

## Client : 1. A-Z Laado Sanitary Napkin Brief : Side Panel Design and 3 Color Option

Client : 1. A-Z Laado Sanitary Napkin

Client : Kavirut Milkmelow ( 9 Flavours ) Brief : Milkmellow Packaging, color option

### Client : Kavirut Milkmelow (9 Flavours)