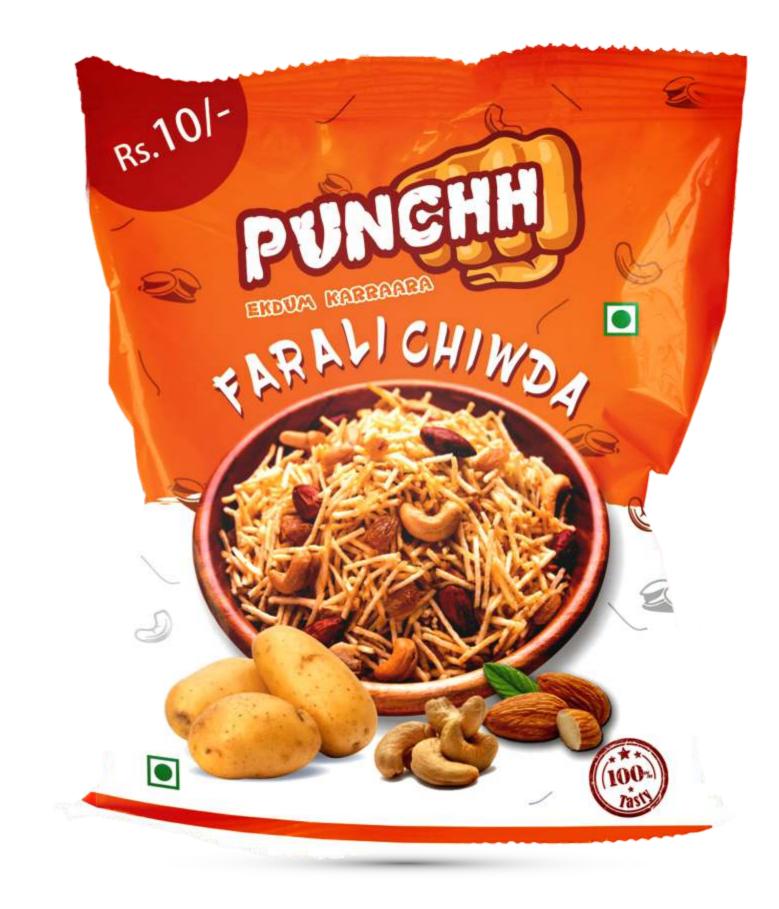

## Client : Punch Farali chiwada Brief : Changes - Potato Image, Nutritional Value

Client : Kavirut

Brief : Snoep Carton Box

Changes- Snoep logo size, change layout, Final Printable File.

Client : Kavirut Brief : Snoep Carton Box