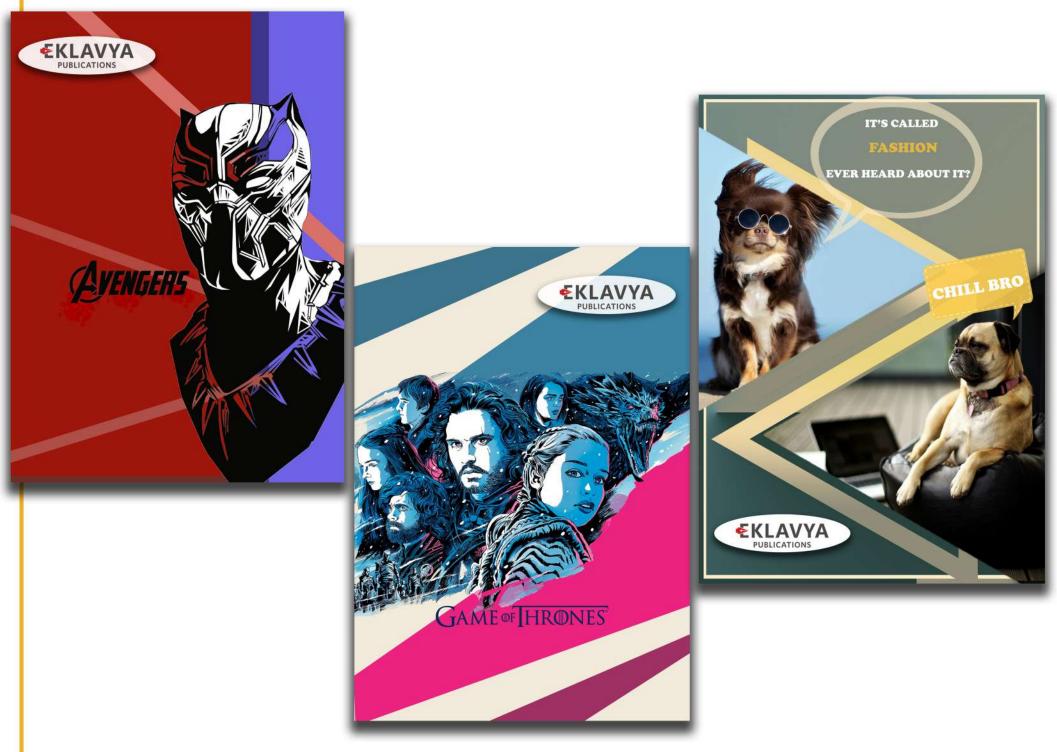

ternative Number:    |              |
| Ø + 🗭                  | 👗 🛕          |
|                        |              |



# Broucher Design

Client : Dhariwal Chgoria Brief : Velapur Broucher Size: (W) 8.268" by (H) 11.693"





# Broucher Design

Client : Dhariwal Chgoria Brief : Velapur Broucher Size: (W) 8.268" by (H) 11.693"







Design for Newspaper



Design for Hoarding



# NAMRATA SUTAR

# THE BARKHANA

DESIGNED INSTAGRAM & FACEBOOK POST LIKE, GENERIC POST,CORPORATE NIGHT LADIES NIGHT,DJ NIGHT, BAND NIGHT & SUNDOWERS. with some of GIF



2+1

IMFL

12pm-8pm



ENJOY THE INHOUSE

NIGHT

DJ PULSE & DJ SMACK



01





HBAR

BREW

CORPORATE

NIGHTS

शुक्र-शनि BAR







2+1 IMFL 12PM-8PM











02

# **EKLAVYA PUBLICATIONS**

#### DESIGNED BOOK COVER WITH DIFFERENT THEMES.



# BECKHOFF

#### WALL BRANDING RELATED SALES & MARKETING





03

05

# **AMARA** RESTAURANTS & BANQUETS

REWORKED ON FINAL LOGO.

 DESIGNED INSTAGRAM & FACEBOOK POST. <image>



# RESTAURANTS AND BANQUETS







06

# **SHERATON GRAND**

## **DESIGNED BANNER**



#### **GRAPHICALLY DESIGNED**





#### ORIGINAL IMAGE EDITED

# HOUSE OF NUTS

## DESIGNED LABELS FOR OIL BOTTLE









08

# **SAI VISION** (HARIKRUPA BUILDERS) यवत

# DESIGNED HOARDINGS. STATIONARY DESIGNING.



| BOOKING FORM                                                                                                                                                                                        |                             |                                     |              | — यवत —