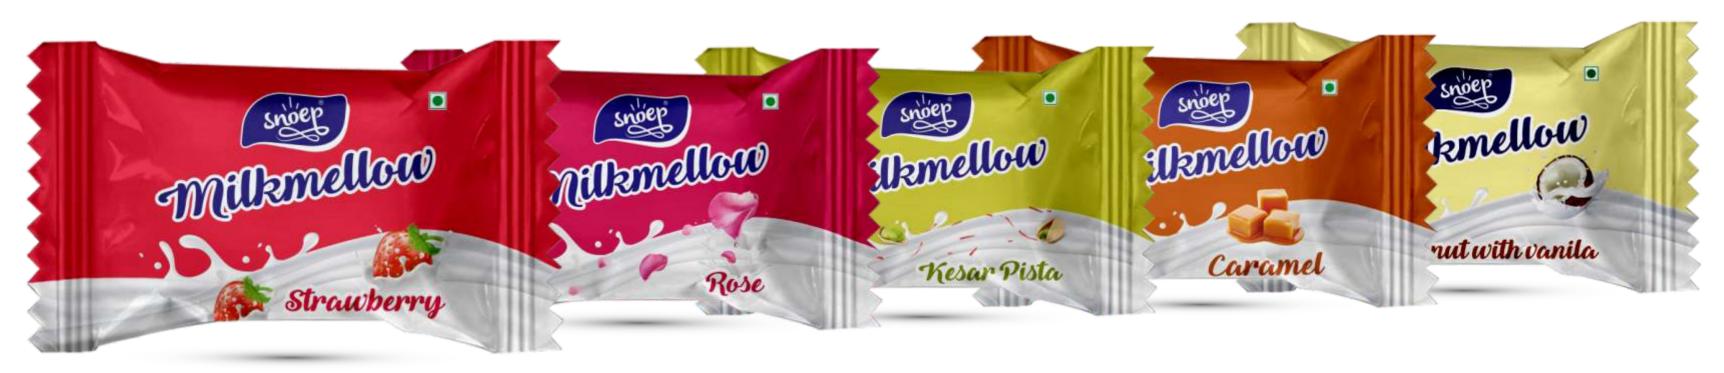

## Client : 1. A-Z Laado Sanitary Napkin Brief : Side Panel Design and 3 Color Option

Client : 1. A-Z Laado Sanitary Napkin

Client : Kavirut Milkmelow ( 9 Flavours ) Brief : Milkmellow Packaging, color option

### Client : Kavirut Milkmelow (9 Flavours)