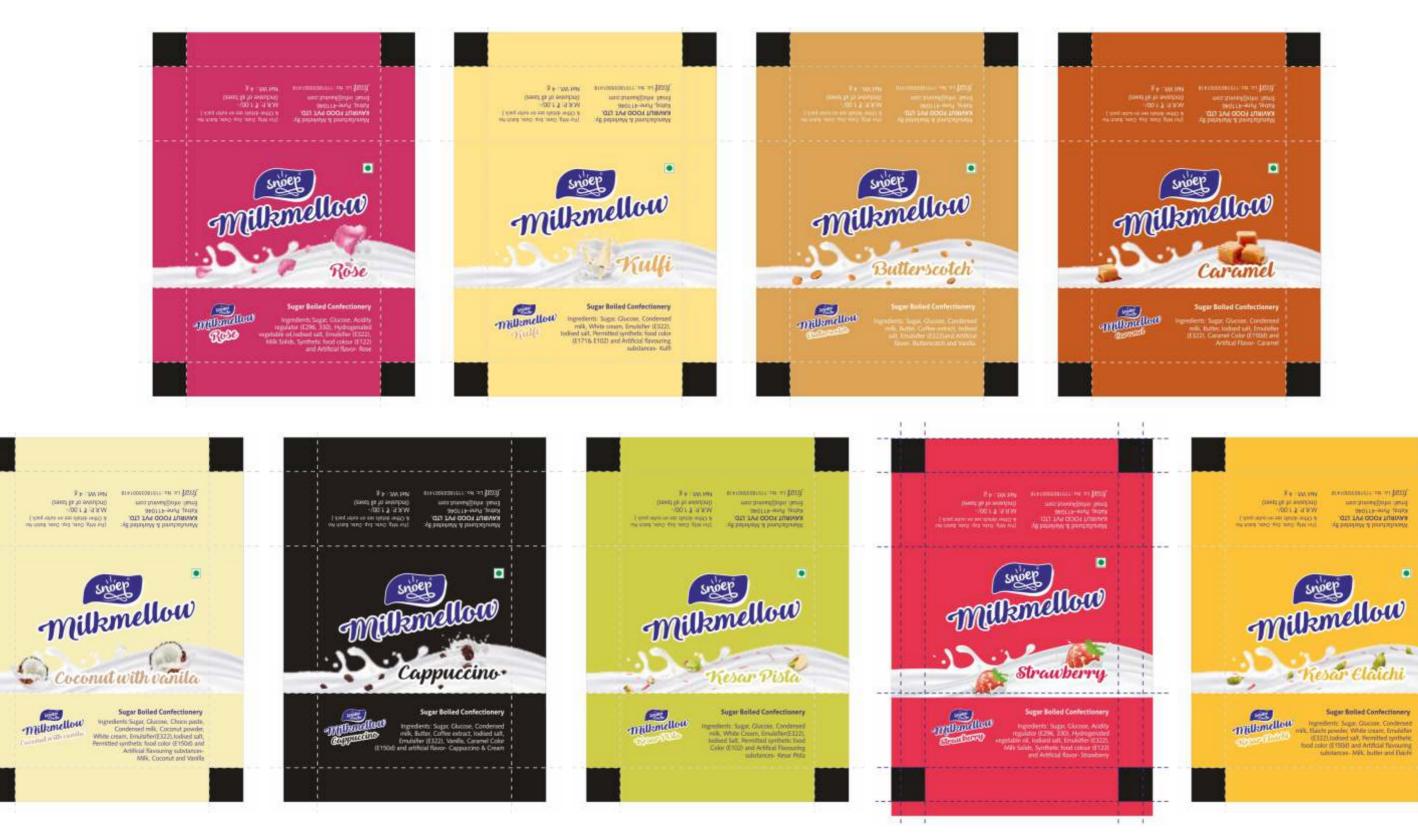

## Client : 1. A-Z Laado Sanitary Napkin Brief : Side Panel Design and 3 Color Option

Client : 1. A-Z Laado Sanitary Napkin

Client : Kavirut Milkmelow ( 9 Flavours ) Brief : Milkmellow Packaging, color option

### Client : Kavirut Milkmelow (9 Flavours)

## Client : Punch Farali chiwada Brief : Changes - Potato Image, Nutritional Value

Client : Kavirut

Brief : Snoep Carton Box

Changes- Snoep logo size, change layout, Final Printable File.

Client : Kavirut Brief : Snoep Carton Box