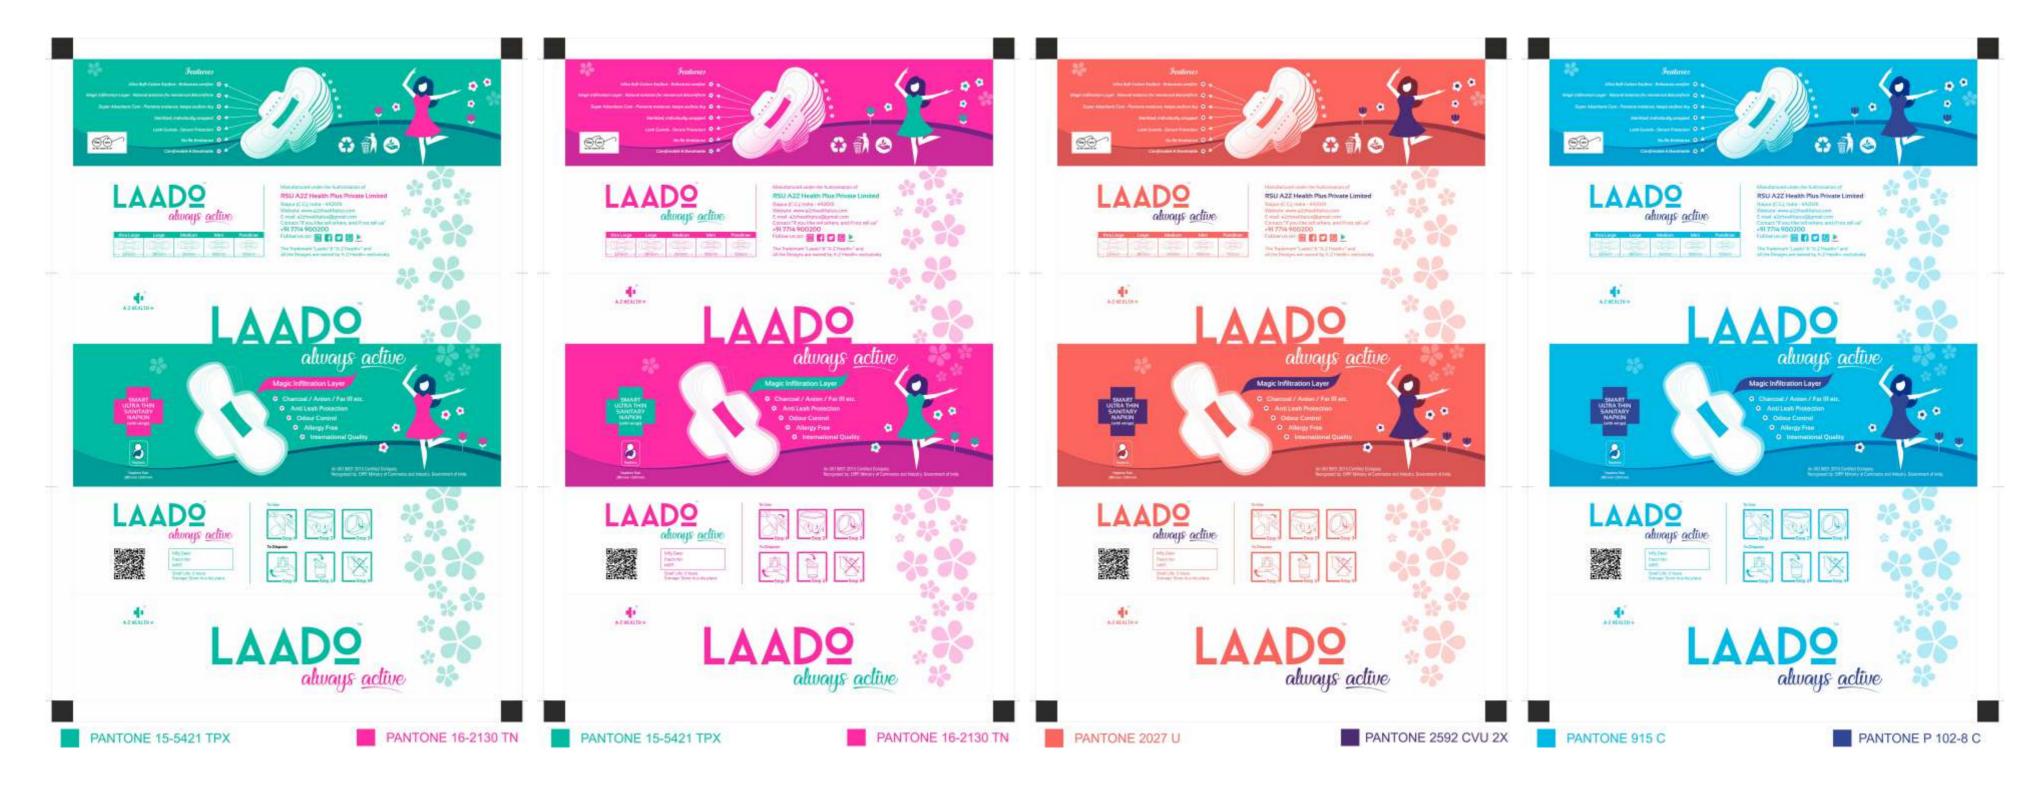

## Client : 1. A-Z Laado Sanitary Napkin Brief : Side Panel Design and 3 Color Option

Client : 1. A-Z Laado Sanitary Napkin

Client : Kavirut Milkmelow ( 9 Flavours ) Brief : Milkmellow Packaging, color option