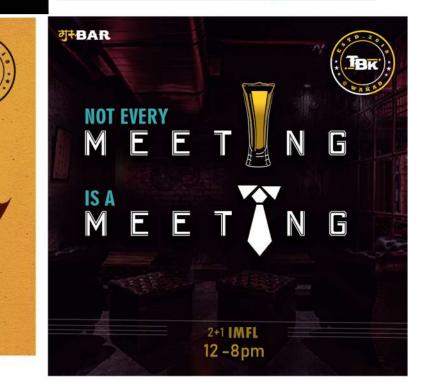

# THE BARKHANA

DESIGNED INSTAGRAM & FACEBOOK POST LIKE, GENERIC POST,CORPORATE NIGHT LADIES NIGHT,DJ NIGHT, BAND NIGHT & SUNDOWERS. with some of GIF

2+1

IMFL

12pm-8pm

ENJOY THE INHOUSE

NIGHT

DJ PULSE & DJ SMACK