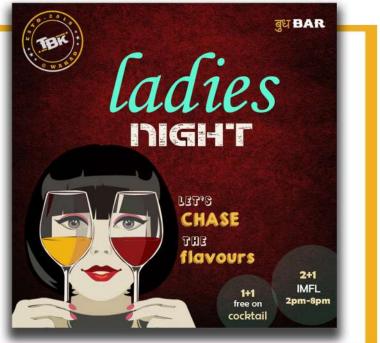

# THE BARKHANA

DESIGNED INSTAGRAM & FACEBOOK POST LIKE, GENERIC POST,CORPORATE NIGHT LADIES NIGHT,DJ NIGHT, BAND NIGHT & SUNDOWERS. with some of GIF

2+1

IMFL

12pm-8pm

ENJOY THE INHOUSE

NIGHT

DJ PULSE & DJ SMACK