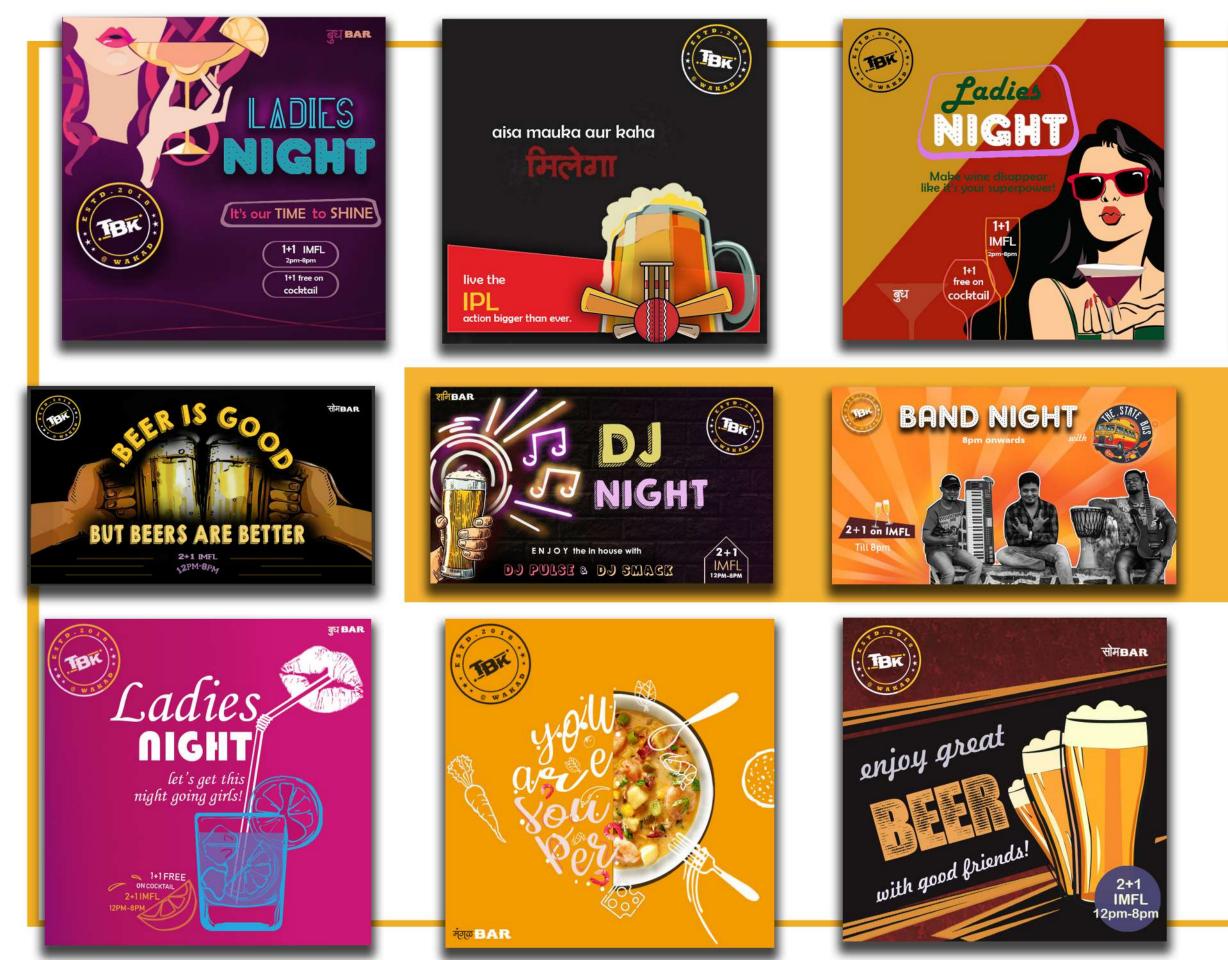

# THE BARKHANA

DESIGNED INSTAGRAM & FACEBOOK POST LIKE, GENERIC POST,CORPORATE NIGHT LADIES NIGHT,DJ NIGHT, BAND NIGHT & SUNDOWERS. with some of GIF

2+1

IMFL

12pm-8pm

ENJOY THE INHOUSE

NIGHT

DJ PULSE & DJ SMACK