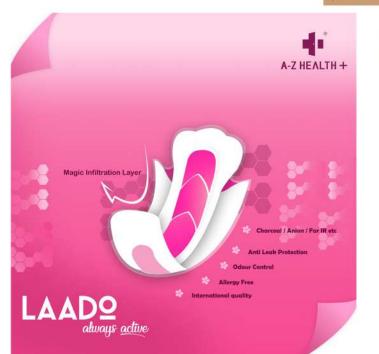

## Client : 1. A-Z Laado Sanitary Napkin Brief : Side Panel Design and 3 Color Option

Client : 1. A-Z Laado Sanitary Napkin

Client : Kavirut Milkmelow ( 9 Flavours ) Brief : Milkmellow Packaging, color option