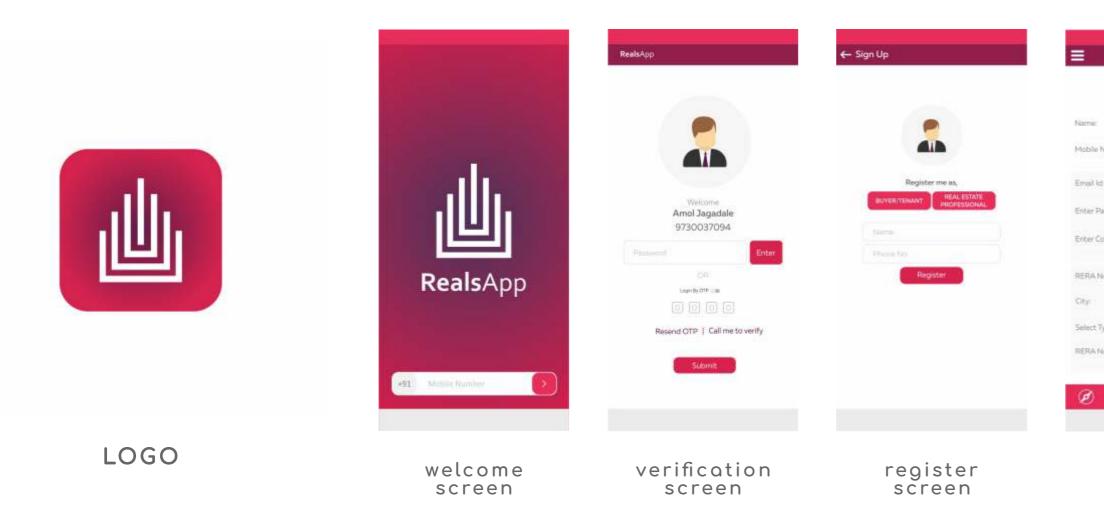

# UiDesign

Client : GMT Brief : RealsApp ( Real Estate App ) Size: (W) 8.268" by (H) 11.693"

| 80              |             |
|-----------------|-------------|
|                 |             |
| isword          |             |
| ifirm Password: |             |
| mber            | Look Up ()) |
| pe              |             |
| ne              |             |
| + 🛤             | λ 👌         |

# UiDesign

Client : GMT Brief : RealsApp ( Real Estate App ) Size: (W) 8.268" by (H) 11.693"

| POST PROPERTY HOT DE   | ALS CONTRACT |
|------------------------|--------------|
|                        |              |
| Name:                  |              |
| Mobile No:             |              |
| Email Id:              |              |
| Enter Password:        |              |
| Enter Confirm Password |              |
| RERA Number:           | Look Up 🕼    |
| City:                  |              |
| Select Type:           |              |
| RERA Name:             |              |
| Alternative Number:    |              |
| Ø + 🗭                  | 👗 🛕          |
|                        |              |