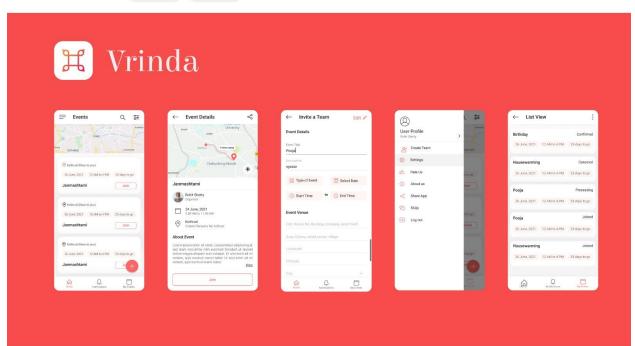

#### 1BHK फक्त १२.५ लाखांपासून 2BHK फक्त १७.५ लाखापासून

74474 99372, 73979 66208 | www.harikrupabuilders.com

Name of the Student: SUPRITI DAS (2021-22)

#### Application Design for ISKCON Organisation

Branding

| About the project: | ISKCON arrange many events to connect people and promote art, before peoples were invited to the          |
|--------------------|-----------------------------------------------------------------------------------------------------------|
|                    | events at temple or private events arranged at their home through word of mouth, WhatsApp, text           |
|                    | messages. Vrinda is a platform which will inform users of upcoming events so they can check the event     |
|                    | details and join the event through the app.                                                               |
|                    | We worked on this project to comprehend the needs of the user and stakeholders, design the workflow,      |
|                    | and provide a working prototype with high-fidelity screens. We also worked on the application's branding. |
|                    |                                                                                                           |

#### Project Duration: 1 year

Skills: UI/UX