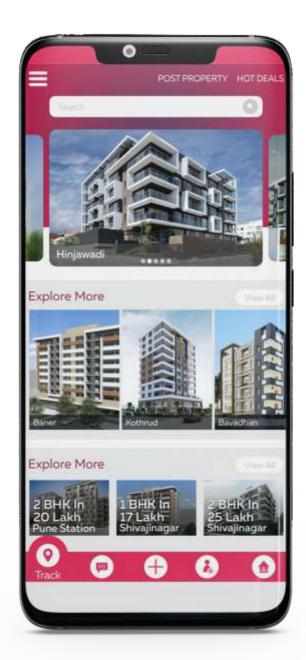

# UiDesign

Client : GMT Brief : RealsApp ( Real Estate App ) Size: (W) 8.268" by (H) 11.693"

| 80              |             |
|-----------------|-------------|
|                 |             |
| isword          |             |
| ifirm Password: |             |
| mber            | Look Up ()) |
| pe              |             |
| ne              |             |
| + 🛤             | λ 👌         |

# UiDesign

Client : GMT Brief : RealsApp ( Real Estate App ) Size: (W) 8.268" by (H) 11.693"

| POST PROPERTY HOT DE   | ALS CONTRACT |
|------------------------|--------------|
|                        |              |
| Name:                  |              |
| Mobile No:             |              |
| Email Id:              |              |
| Enter Password:        |              |
| Enter Confirm Password |              |
| RERA Number:           | Look Up 🕼    |
| City:                  |              |
| Select Type:           |              |
| RERA Name:             |              |
| Alternative Number:    |              |
| Ø + 🗭                  | 👗 🛕          |
|                        |              |