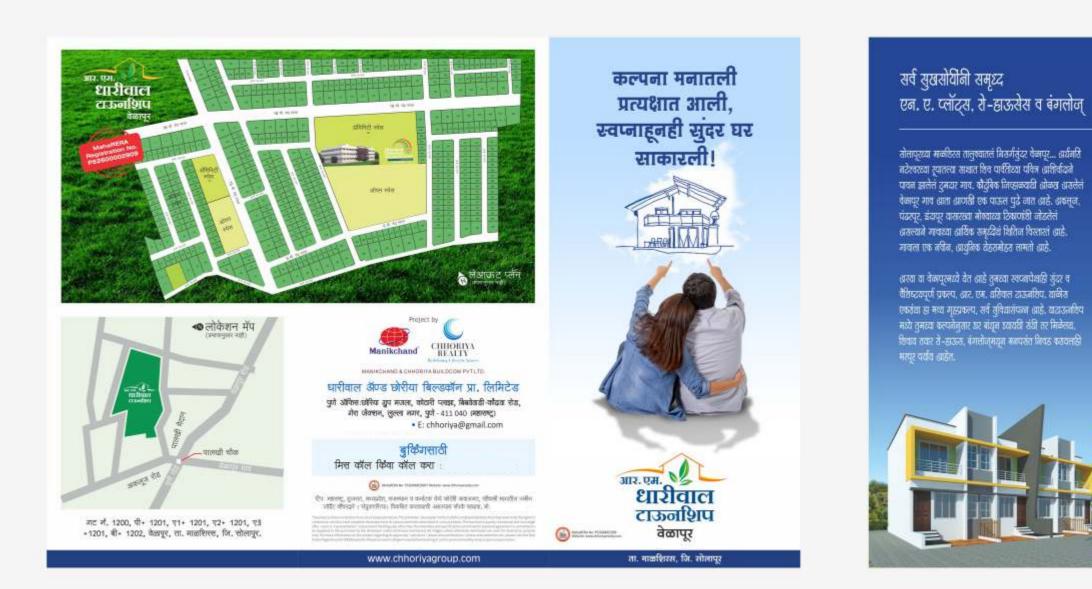

# Broucher Design

Client : Dhariwal Chgoria Brief : Velapur Broucher Size: (W) 8.268" by (H) 11.693"

# Broucher Design

Client : Dhariwal Chgoria Brief : Velapur Broucher Size: (W) 8.268" by (H) 11.693"

Design for Newspaper

Design for Hoarding