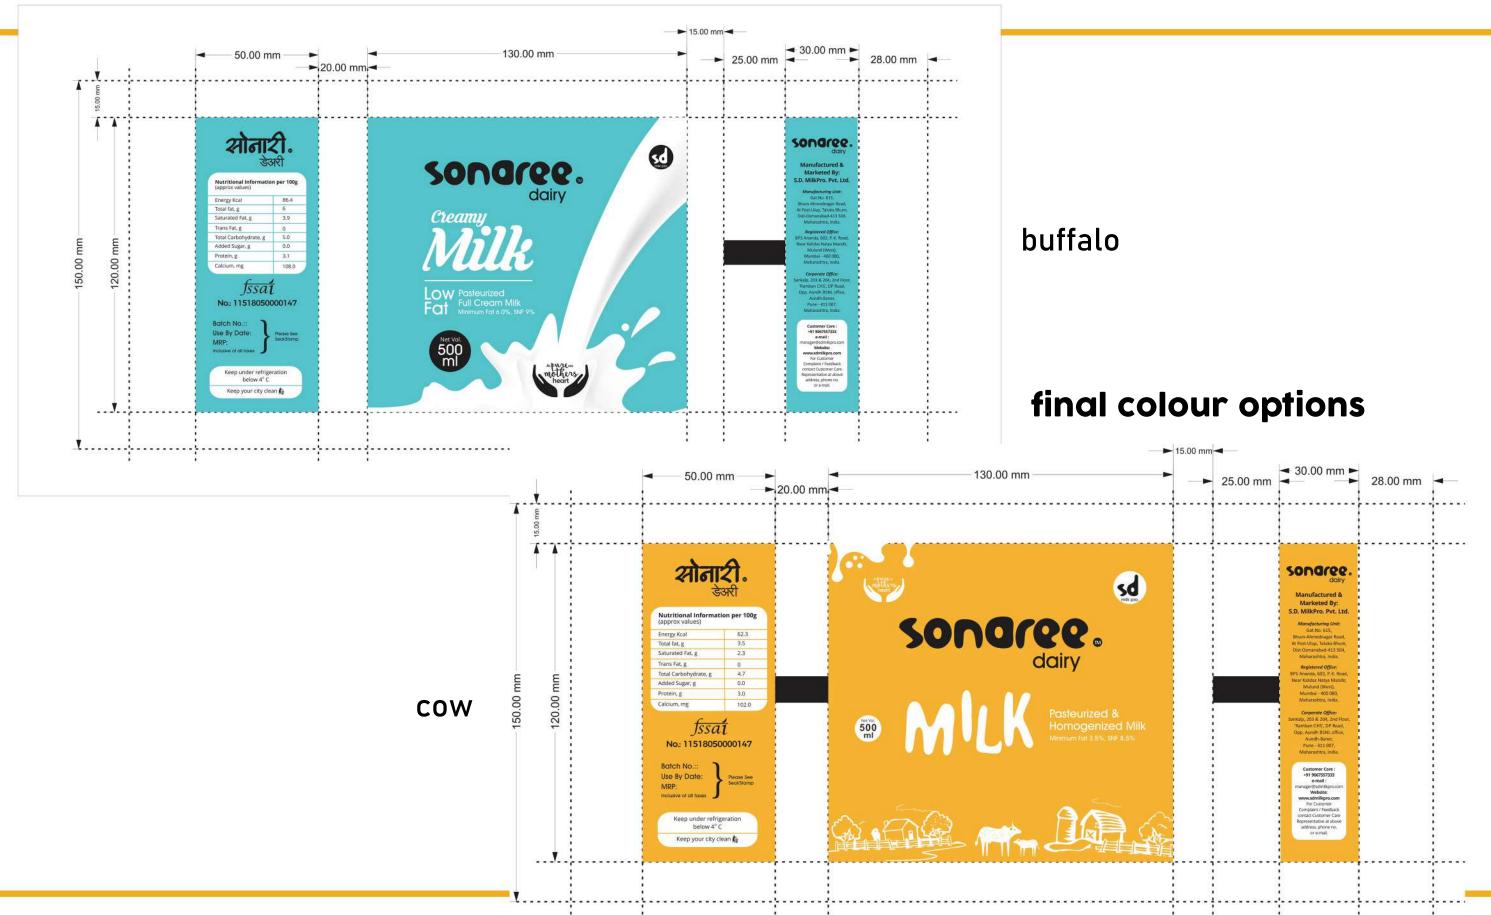

| , Pune. |

# SIERRA

### SIDE BRANDING.









10

# **PRO I WHEY**

#### **DESIGNED PACK OF DIETARY SUPPLEMENT**

### Approved By Sports Nutritionist DIETARY SUPPLEMENT DIETARY SUPPLEMENT PRDI WHEY **Approved By Sports Nutritionist** 30g **5**g 90 Π PROTEIN BCAA SERVING

\_\_\_\_



30g

PROTEIN

**5g** 

90 SERVING

# PARADISE FITNESS CLUB

DESIGNED LOGO.FB COVER PAGE.FB POST.







COMMIT

TO BE

FIT





# SIDDHIVINAYAK AGENCIES

#### DESIGNED VISITING CARD.









HOME MADE

Natural Syrup

T

*Lotus* Chikki

### 🎩 Yogesh Jain

9822051589

C

0

yogesh.siddhi12@gmail.com

S.no 36/2, Dhandekar Industry Estate, Near Khadi Machine Kondhwa Yewale Wadi Road, Kondhwa Burdruk, Poona -48



# **SD MILK**

#### **COLOUR OPTIONS FOR** COW MILK & BUFFALO MILK PACKET.







# A-Z LAADO

DESIGNED POSTERS (ENGLISH).

LOGO TRACING.























## आता प्रत्येकाचं होईल हक्काचं घर

फ्रम्त २५ हजार भराज स्वतःचं प्रशस्त घर बुक करा. उर्वरीत रक्कम भरण्यासाठी मुबलक कालावधी

#### 1BHK फक्त १२.५ लाखांपासून 2BHK फक्त १७.५ लाखापासून



74474 99372, 73979 66208 | www.harikrupabuilders.com







Name of the Student: SUPRITI DAS (2021-22)

#### Application Design for ISKCON Organisation

Branding

| About the project: | ISKCON arrange many events to connect people and promote art, before peoples were invited to the          |
|--------------------|-----------------------------------------------------------------------------------------------------------|
|                    | events at temple or private events arranged at their home through word of mouth, WhatsAp