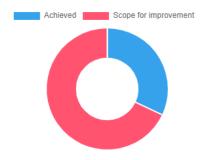

## 1.4.1: Feedback analysis report submitted to appropriate bodies

| Stake holders Feedback | Feedback on              |
|------------------------|--------------------------|
| Students               | Curriculum               |
| Students               | Institute Infrastructure |
| Teachers               | Institute                |
| Alumni                 | Institute                |