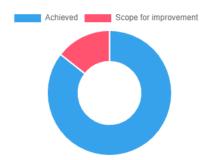

## 1.4.1: Feedback analysis report submitted to appropriate bodies

| Stake holders Feedback | Feedback on              |
|------------------------|--------------------------|
| Students               | Curriculum               |
| Students               | Institute Infrastructure |
| Teachers               | Institute                |
| Alumni                 | Institute                |