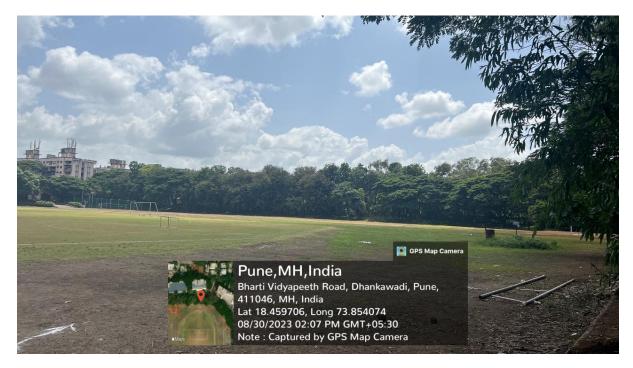

#### Pedestrian Friendly pathways -

- The goal of these Pedestrian friendly roads is to preserve and enhance pedestrians and to encourage walking as an attractive means of transportation as well as for leisure, recreation, and health.
- To reduce environmental pollution, only students and staff vehicles are allowed, also entire roads are monitored by security.
- The building is surrounded by lawns and beautiful trees. Tree plantation is conducted from time to time to create clean and green campus.