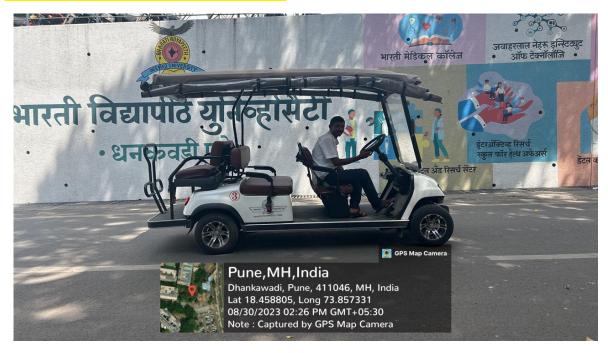

of these Pedestrian friendly roads is to preserve and enhance pedestrians and to encourage walking as an attractive means of transportation as well as for leisure, recreation, and health.
- To reduce environmental pollution, only students and staff vehicles are allowed, also entire roads are monitored by security.
- The building is surrounded by lawns and beautiful trees. Tree plantation is conducted from time to time to create clean and green campus.







### Ban on use of Plastic.

- Our college encourages students and staff not to use plastic bags. Students must be educated on the harmful effects of plastics.
- Conduct awareness programs for Plastic-free zone.
- Providing a large number of dustbins at all major parts of the campus



## **Battery Vehicle for campus transportation**



## Disabled-friendly, barrier free environment. Ramp