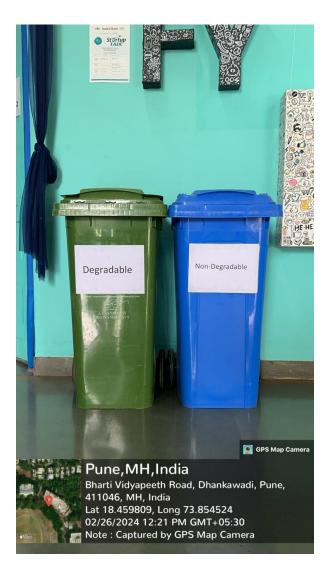

## Management of the various types of degradable and non-degradable waste

- Vermi compost pits are set up in college for wastes. Leaves and other plant waste that is collected in the gardens are used to create compost.
- Degradable solid waste collected from canteen are dumped in the Vermicomposting Unit to make some Organic fertilizer which are used for Gardening.

### Ban on use of Plastic.

- Our college encourages students and staff not to use plastic bags. Students must be educated on the harmful effects of plastics.
- Conduct awareness programs for Plastic-free zone.
- Providing a large number of dustbins at all major parts of the campus