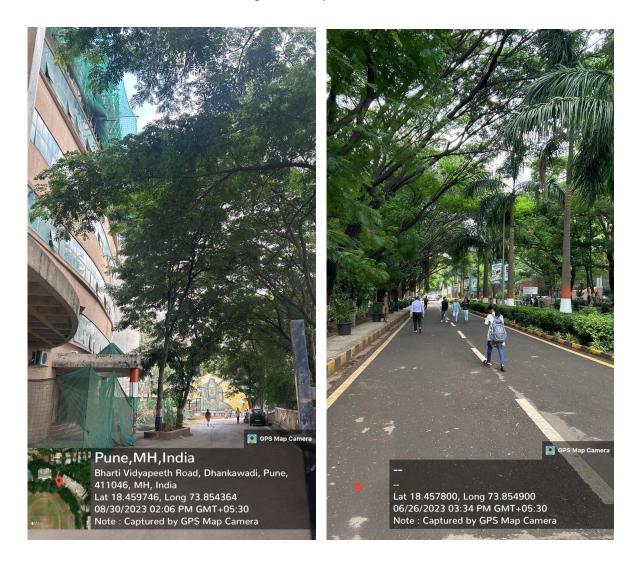

#### Pedestrian Friendly pathways -

- The goal of these Pedestrian friendly roads is to preserve and enhance pedestrians and to encourage walking as an attractive means of transportation as well as for leisure, recreation, and health.
- To reduce environmental pollution, only students and staff vehicles are allowed, also entire roads are monitored by security.
- The building is surrounded by lawns and beautiful trees. Tree plantation is conducted from time to time to create clean and green campus.