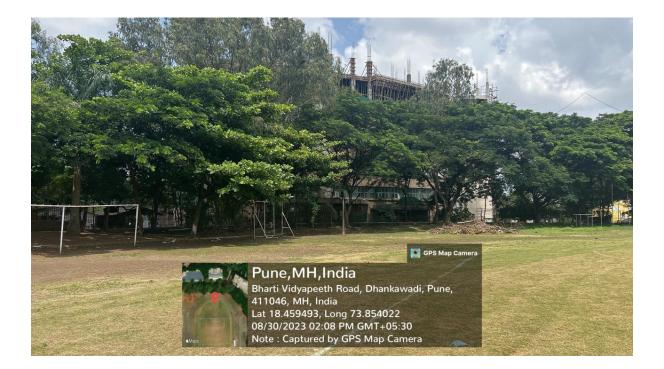

#### Pedestrian Friendly pathways -

- The goal of these Pedestrian friendly roads is to preserve and enhance pedestrians and to encourage walking as an attractive means of transportation as well as for leisure, recreation, and health.
- To reduce environmental pollution, only students and staff vehicles are allowed, also entire roads are monitored by security.
- The building is surrounded by lawns and beautiful trees. Tree plantation is conducted from time to time to create clean and green campus.