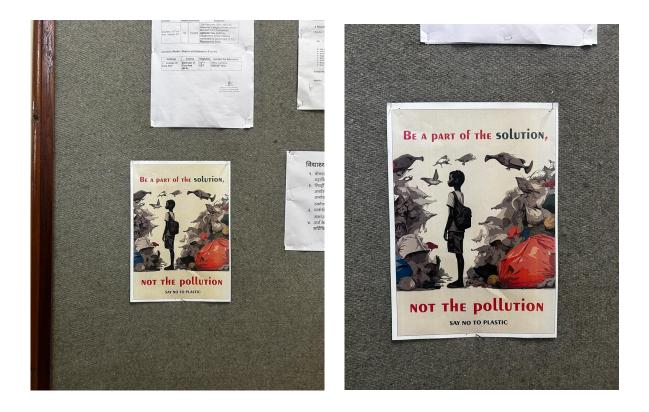

### Ban on use of Plastic.

- Our college encourages students and staff not to use plastic bags. Students must be educated on the harmful effects of plastics.
- Conduct awareness programs for Plastic-free zone.
- Providing a large number of dustbins at all major parts of the campus