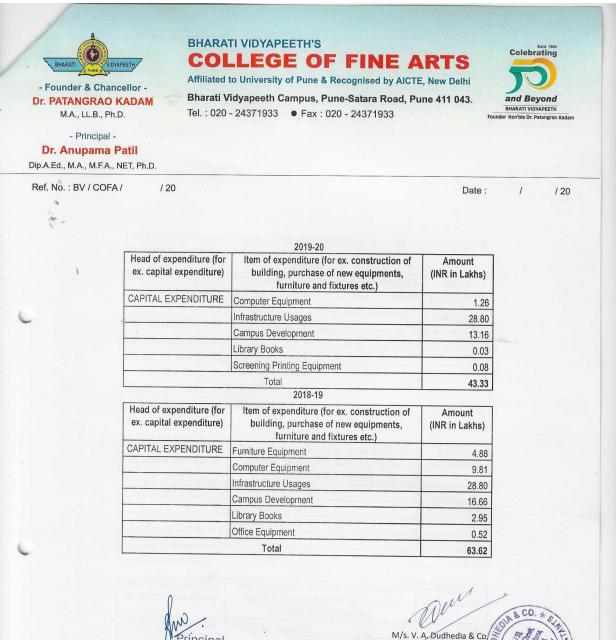

Ref. No. : BV / COFA / / 20

Date :

/ 20

Celebrating

BHARATI VIDYAPEETH Founder Hon'ble Dr. Patangrao Kadam

1

4.1.2 Percentage of expenditure for infrastructure development and augmentation excluding salary during the last five years

|                                                   | 2022-23                                                                                                               |                          |
|---------------------------------------------------|-----------------------------------------------------------------------------------------------------------------------|--------------------------|
| Head of expenditure (for ex. capital expenditure) | Item of expenditure (for ex. construction of building,<br>purchase of new equipments, furniture and fixtures<br>etc.) | Amount<br>(INR in Lakhs) |
| CAPITAL EXPENDITURE                               | Campus Development                                                                                                    | 23.13                    |
|                                                   | Computer Equipment                                                                                                    | 5.60                     |
|                                                   | Electrical Equipment                                                                                                  | 0.46                     |
|                                                   | Infrastructure Usages                                                                                                 | 28.80                    |
|                                                   | Library Books                                                                                                         | 0.01                     |
|                                                   | Office Equipment                                                                                                      | 0.70                     |
|                                                   | 58.69                                                                                                                 |                          |
|                                                   | 2021-22                                                                                                               |                          |
| Head of expenditure (for ex. capital expenditure) | Item of expenditure (for ex. construction of building, purchase of new equipments,                                    | Amount<br>(INR in Lakhs) |

| ex. capital expenditure) | building, purchase of new equipments,<br>furniture and fixtures etc.) | (INR in Lakhs) |
|--------------------------|-----------------------------------------------------------------------|----------------|
| CAPITAL EXPENDITURE      | Campus Development                                                    | 13.16          |
|                          | Computer Equipment                                                    | 0.03           |
|                          | Infrastructure Usages                                                 | 28.80          |
|                          | Library Books                                                         | 0.03           |
| Total                    | 42.02                                                                 |                |
|                          | 2020-21                                                               |                |

| Head of expenditure (for ex. capital expenditure) | Item of expenditure (for ex. construction of<br>building, purchase of new equipments,<br>furniture and fixtures etc.) | Amount<br>(INR in Lakhs) |
|---------------------------------------------------|-----------------------------------------------------------------------------------------------------------------------|--------------------------|
| CAPITAL EXPENDITURE                               | Campus Development                                                                                                    | 13.16                    |
|                                                   | Computer Equipment                                                                                                    | 0.26                     |
|                                                   | Infrastructure Usages                                                                                                 | 28.80                    |
|                                                   | Library Books                                                                                                         | 0.01                     |
|                                                   | Total                                                                                                                 | 42.23                    |