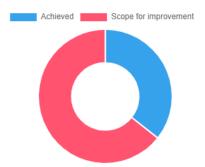

| 3                                                                                                                             | 10                 | 30             | 16.95      |
| A: Average            | 2                                                                                                                             | 37                 | 74             | 62.71      |
| BA: Below<br>Average. | 1                                                                                                                             | 12                 | 12             | 20.34      |
| Performance           |                                                                                                                               |                    |                | 39.32      |





#### Interpretation and Action Taken

Enter interpretation and action taken for this feedback.