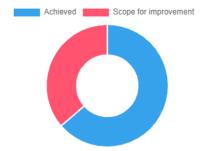

### 1.4.1: Feedback analysis report submitted to appropriate bodies

| Stake holders Feedback | Feedback on              |
|------------------------|--------------------------|
| Students               | Curriculum               |
| Students               | Institute Infrastructure |
| Teachers               | Institute                |
| Alumni                 | Institute                |

# Bharati Vidyapeeth's College of Fine Arts Combined Feedback Analysis (Student Feedback) Academic year: 2022-23

| Sr.No. | Question                                                                                           | History<br>of Art &<br>Design -<br>II -<br>Theory  <br>Regular<br>( Girish<br>Charwad<br>) | UX/UI -<br>Practical<br> <br>Regular<br>( Girish<br>Charwad<br>) | History of Art (Indian) - I - Theory   Regular ( Rupesh Pawar   Kishore Potdar ) | Drawing from Manmade & nature -1 - Practical   Regular ( Kishore Potdar   Rupesh Pawar ) | History of<br>Art<br>(Western)-<br>II - Theory<br>  Regular (<br>Rupesh<br>Pawar  <br>Kishore<br>Potdar ) | Drawing<br>from<br>life-II -<br>Practical<br> <br>Regular<br>(<br>Kishore<br>Potdar  <br>Rupesh<br>Pawar) | Aesthetics<br>(Indian)-I -<br>Theory  <br>Regular (<br>Sanjay<br>Bhalerao  <br>Sudhir<br>Pawar ) | Drawing<br>from Life<br>- III -<br>Practical<br>  Regular<br>( Sanjay<br>Bhalerao<br>  Sudhir<br>Pawar ) | Aesthetics<br>(Indian)-II<br>- Theory  <br>Regular (<br>Sanjay<br>Bhalerao  <br>Sudhir<br>Pawar ) | Pictorial Design-II - Practical   Regular ( Sanjay Bhalerao   Sudhir Pawar ) |
|--------|----------------------------------------------------------------------------------------------------|--------------------------------------------------------------------------------------------|------------------------------------------------------------------|----------------------------------------------------------------------------------|------------------------------------------------------------------------------------------|-----------------------------------------------------------------------------------------------------------|-----------------------------------------------------------------------------------------------------------|--------------------------------------------------------------------------------------------------|----------------------------------------------------------------------------------------------------------|---------------------------------------------------------------------------------------------------|------------------------------------------------------------------------------|
| 1      | How do you rate the program you are undergoing in terms of the content of the courses?             |                                                                                            |                                                                  |                                                                                  |                                                                                          |                                                                                                           |                                                                                                           |                                                                                                  |                                                                                                          |                                                                                                   |                                                                              |
|        | A Excellent                                                                                        | 39.66%                                                                                     | 37.93%                                                           | 31.58%                                                                           | 36.84%                                                                                   | 31.58%                                                                                                    | 42.11%                                                                                                    | 40.00%                                                                                           | 30.00%                                                                                                   | 40.00%                                                                                            | 40.00%                                                                       |
|        | B Good                                                                                             | 53.45%                                                                                     | 51.72%                                                           | 52.63%                                                                           | 63.16%                                                                                   | 63.16%                                                                                                    | 52.63%                                                                                                    | 60.00%                                                                                           | 60.00%                                                                                                   | 60.00%                                                                                            | 60.00%                                                                       |
|        | C Moderate                                                                                         | 0.00%                                                                                      | 0.00%                                                            | 0.00%                                                                            | 0.00%                                                                                    | 0.00%                                                                                                     | 0.00%                                                                                                     | 0.00%                                                                                            | 0.00%                                                                                                    | 0.00%                                                                                             | 0.00%                                                                        |
|        | D Average                                                                                          | 6.90%                                                                                      | 8.62%                                                            | 15.79%                                                                           | 0.00%                                                                                    | 5.26%                                                                                                     | 5.26%                                                                                                     | 0.00%                                                                                            | 10.00%                                                                                                   | 0.00%                                                                                             | 0.00%                                                                        |
|        | E Below Average                                                                                    | 0.00%                                                                                      | 1.72%                                                            | 0.00%                                                                            | 0.00%                                                                                    | 0.00%                                                                                                     | 0.00%                                                                                                     | 0.00%                                                                                            | 0.00%                                                                                                    | 0.00%                                                                                             | 0.00%                                                                        |
| 2      | How do you rate the availability of the text and References books in the library?                  |                                                                                            |                                                                  |                                                                                  |                                                                                          |                                                                                                           |                                                                                                           |                                                                                                  |                                                                                                          |                                                                                                   |                                                                              |
|        | A Excellent                                                                                        | 51.72%                                                                                     | 55.17%                                                           | 63.16%                                                                           | 47.37%                                                                                   | 52.63%                                                                                                    | 42.11%                                                                                                    | 40.00%                                                                                           | 60.00%                                                                                                   | 40.00%                                                                                            | 40.00%                                                                       |
|        | B Good                                                                                             | 24.14%                                                                                     | 24.14%                                                           | 21.05%                                                                           | 21.05%                                                                                   | 26.32%                                                                                                    | 31.58%                                                                                                    | 20.00%                                                                                           | 10.00%                                                                                                   | 30.00%                                                                                            | 20.00%                                                                       |
|        | C Moderate                                                                                         | 3.45%                                                                                      | 3.45%                                                            | 0.00%                                                                            | 10.53%                                                                                   | 0.00%                                                                                                     | 10.53%                                                                                                    | 20.00%                                                                                           | 20.00%                                                                                                   | 0.00%                                                                                             | 20.00%                                                                       |
|        | D Average                                                                                          | 17.24%                                                                                     | 12.07%                                                           | 5.26%                                                                            | 21.05%                                                                                   | 15.79%                                                                                                    | 15.79%                                                                                                    | 20.00%                                                                                           | 0.00%                                                                                                    | 30.00%                                                                                            | 20.00%                                                                       |
|        | E Below Average                                                                                    | 3.45%                                                                                      | 5.17%                                                            | 10.53%                                                                           | 0.00%                                                                                    | 5.26%                                                                                                     | 0.00%                                                                                                     | 0.00%                                                                                            | 10.00%                                                                                                   | 0.00%                                                                                             | 0.00%                                                                        |
| 3      | Do you feel the curriculum covers topics in Sufficient depth?                                      |                                                                                            |                                                                  |                                                                                  |                                                                                          |                                                                                                           |                                                                                                           |                                                                                                  |                                                                                                          |                                                                                                   |                                                                              |
|        | A Excellent                                                                                        | 60.34%                                                                                     | 56.90%                                                           | 57.89%                                                                           | 57.89%                                                                                   | 52.63%                                                                                                    | 52.63%                                                                                                    | 60.00%                                                                                           | 60.00%                                                                                                   | 60.00%                                                                                            | 60.00%                                                                       |
|        | B Good                                                                                             | 24.14%                                                                                     | 22.41%                                                           | 26.32%                                                                           | 21.05%                                                                                   | 26.32%                                                                                                    | 26.32%                                                                                                    | 20.00%                                                                                           | 0.00%                                                                                                    | 40.00%                                                                                            | 20.00%                                                                       |
|        | C Moderate                                                                                         | 6.90%                                                                                      | 6.90%                                                            | 5.26%                                                                            | 5.26%                                                                                    | 5.26%                                                                                                     | 10.53%                                                                                                    | 10.00%                                                                                           | 20.00%                                                                                                   | 0.00%                                                                                             | 10.00%                                                                       |
|        | D Average                                                                                          | 5.17%                                                                                      | 10.34%                                                           | 5.26%                                                                            | 5.26%                                                                                    | 10.53%                                                                                                    | 10.53%                                                                                                    | 0.00%                                                                                            | 10.00%                                                                                                   | 0.00%                                                                                             | 0.00%                                                                        |
|        | E Below Average                                                                                    | 3.45%                                                                                      | 3.45%                                                            | 5.26%                                                                            | 10.53%                                                                                   | 5.26%                                                                                                     | 0.00%                                                                                                     | 10.00%                                                                                           | 10.00%                                                                                                   | 0.00%                                                                                             | 10.00%                                                                       |
| 4      | How do you rate the courses in terms of their Relevance to the latest and/ or future technologies? |                                                                                            |                                                                  |                                                                                  |                                                                                          |                                                                                                           |                                                                                                           |                                                                                                  |                                                                                                          |                                                                                                   |                                                                              |
|        | A Excellent                                                                                        | 41.38%                                                                                     | 41.38%                                                           | 26.32%                                                                           | 42.11%                                                                                   | 42.11%                                                                                                    | 42.11%                                                                                                    | 40.00%                                                                                           | 30.00%                                                                                                   | 50.00%                                                                                            | 50.00%                                                                       |
|        | B Good                                                                                             | 37.93%                                                                                     | 36.21%                                                           | 42.11%                                                                           | 36.84%                                                                                   | 42.11%                                                                                                    | 31.58%                                                                                                    | 30.00%                                                                                           | 30.00%                                                                                                   | 30.00%                                                                                            | 10.00%                                                                       |
|        | C Moderate                                                                                         | 5.17%                                                                                      | 6.90%                                                            | 10.53%                                                                           | 0.00%                                                                                    | 10.53%                                                                                                    | 0.00%                                                                                                     | 0.00%                                                                                            | 20.00%                                                                                                   | 0.00%                                                                                             | 0.00%                                                                        |
|        | D Average                                                                                          | 13.79%                                                                                     | 13.79%                                                           | 21.05%                                                                           | 15.79%                                                                                   | 5.26%                                                                                                     | 21.05%                                                                                                    | 20.00%                                                                                           | 10.00%                                                                                                   | 20.00%                                                                                            | 30.00%                                                                       |
|        | E Below Average                                                                                    | 1.72%                                                                                      | 1.72%                                                            | 0.00%                                                                            | 5.26%                                                                                    | 0.00%                                                                                                     | 5.26%                                                                                                     | 10.00%                                                                                           | 10.00%                                                                                                   | 0.00%                                                                                             | 10.00%                                                                       |
| 5      | How do you rate the quality of teaching in the college?                                            |                                                                                            |                                                                  |                                                                                  |                                                                                          |                                                                                                           |                                                                                                           |                                                                                                  |                                                                                                          |                                                                                                   |                                                                              |
|        | A Excellent                                                                                        | 44.83%                                                                                     | 48.28%                                                           | 42.11%                                                                           | 42.11%                                                                                   | 47.37%                                                                                                    | 57.89%                                                                                                    | 40.00%                                                                                           | 40.00%                                                                                                   | 50.00%                                                                                            | 50.00%                                                                       |
|        | B Good                                                                                             | 44.83%                                                                                     | 41.38%                                                           | 36.84%                                                                           | 57.89%                                                                                   | 42.11%                                                                                                    | 36.84%                                                                                                    | 60.00%                                                                                           | 50.00%                                                                                                   | 40.00%                                                                                            | 50.00%                                                                       |
|        | C Moderate                                                                                         | 6.90%                                                                                      | 5.17%                                                            | 15.79%                                                                           | 0.00%                                                                                    | 5.26%                                                                                                     | 5.26%                                                                                                     | 0.00%                                                                                            | 10.00%                                                                                                   | 10.00%                                                                                            | 0.00%                                                                        |
|        | D Average                                                                                          | 3.45%                                                                                      | 5.17%                                                            | 5.26%                                                                            | 0.00%                                                                                    | 5.26%                                                                                                     | 0.00%                                                                                                     | 0.00%                                                                                            | 0.00%                                                                                                    | 0.00%                                                                                             | 0.00%                                                                        |
|        | E Below Average                                                                                    | 0.00%                                                                                      | 0.00%                                                            | 0.00%                                                                            | 0.00%                                                                                    | 0.00%                                                                                                     | 0.00%                                                                                                     | 0.00%                                                                                            | 0.00%                                                                                                    | 0.00%                                                                                             | 0.00%                                                                        |
| 6      | How effective are the teaching methods used to cover the curriculum?                               |                                                                                            |                                                                  |                                                                                  |                                                                                          |                                                                                                           |                                                                                                           |                                                                                                  |                                                                                                          |                                                                                                   |                                                                              |
|        | A Excellent                                                                                        | 65.52%                                                                                     | 68.97%                                                           | 68.42%                                                                           | 47.37%                                                                                   | 63.16%                                                                                                    | 63.16%                                                                                                    | 60.00%                                                                                           | 70.00%                                                                                                   | 60.00%                                                                                            | 50.00%                                                                       |
|        | B Good                                                                                             | 24.14%                                                                                     | 20.69%                                                           | 21.05%                                                                           | 31.58%                                                                                   | 26.32%                                                                                                    | 21.05%                                                                                                    | 20.00%                                                                                           | 20.00%                                                                                                   | 30.00%                                                                                            | 20.00%                                                                       |
|        | C Moderate                                                                                         | 5.17%                                                                                      | 6.90%                                                            | 0.00%                                                                            | 10.53%                                                                                   | 5.26%                                                                                                     | 10.53%                                                                                                    | 10.00%                                                                                           | 0.00%                                                                                                    | 0.00%                                                                                             | 20.00%                                                                       |
|        | D Average                                                                                          | 3.45%                                                                                      | 3.45%                                                            | 5.26%                                                                            | 10.53%                                                                                   | 5.26%                                                                                                     | 0.00%                                                                                                     | 10.00%                                                                                           | 10.00%                                                                                                   | 0.00%                                                                                             | 10.00%                                                                       |
|        | E Below Average                                                                                    | 1.72%                                                                                      | 0.00%                                                            | 5.26%                                                                            | 0.00%                                                                                    | 0.00%                                                                                                     | 5.26%                                                                                                     | 0.00%                                                                                            | 0.00%                                                                                                    | 10.00%                                                                                            | 0.00%                                                                        |
| 7      | Rate the usefulness of the materials/resources provided for learning?                              |                                                                                            |                                                                  |                                                                                  |                                                                                          |                                                                                                           |                                                                                                           |                                                                                                  |                                                                                                          |                                                                                                   |                                                                              |
|        | A Excellent                                                                                        | 50.00%                                                                                     | 50.00%                                                           | 36.84%                                                                           | 57.89%                                                                                   | 52.63%                                                                                                    | 52.63%                                                                                                    | 60.00%                                                                                           | 40.00%                                                                                                   | 60.00%                                                                                            | 50.00%                                                                       |
|        | B Good                                                                                             | 25.86%                                                                                     | 29.31%                                                           | 31.58%                                                                           | 21.05%                                                                                   | 21.05%                                                                                                    | 21.05%                                                                                                    | 20.00%                                                                                           | 40.00%                                                                                                   | 10.00%                                                                                            | 20.00%                                                                       |
|        | C Moderate                                                                                         | 10.34%                                                                                     | 6.90%                                                            | 5.26%                                                                            | 10.53%                                                                                   | 10.53%                                                                                                    | 15.79%                                                                                                    | 10.00%                                                                                           | 10.00%                                                                                                   | 20.00%                                                                                            | 10.00%                                                                       |
|        | D Average                                                                                          | 6.90%                                                                                      | 5.17%                                                            | 10.53%                                                                           | 10.53%                                                                                   | 5.26%                                                                                                     | 10.53%                                                                                                    | 10.00%                                                                                           | 0.00%                                                                                                    | 0.00%                                                                                             | 20.00%                                                                       |
|        | E Below Average                                                                                    | 6.90%                                                                                      | 8.62%                                                            | 15.79%                                                                           | 0.00%                                                                                    | 10.53%                                                                                                    | 0.00%                                                                                                     | 0.00%                                                                                            | 10.00%                                                                                                   | 10.00%                                                                                            | 0.00%                                                                        |