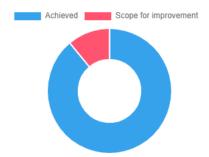

### 1.4.1: Feedback analysis report submitted to appropriate bodies

| Stake holders Feedback | Feedback on              |
|------------------------|--------------------------|
| Students               | Curriculum               |
| Students               | Institute Infrastructure |
| Teachers               | Institute                |
| Alumni                 | Institute                |