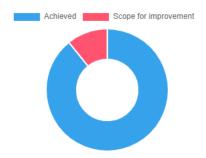

### 1.4.1: Feedback analysis report submitted to appropriate bodies

| Stake holders Feedback | Feedback on              |
|------------------------|--------------------------|
| Students               | Curriculum               |
| Students               | Institute Infrastructure |
| Teachers               | Institute                |
| Alumni                 | Institute                |