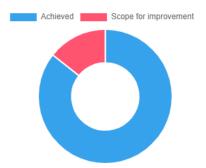

| 10                 | 30             | 16.39                       |
| A: Average            | 2                                                                                                                             | 0                  | 0              | 0.00                        |
| BA: Below<br>Average. | 1                                                                                                                             | 0                  | 0              | 0.00                        |
| Performance           |                                                                                                                               |                    |                | 80.66                       |





#### Interpretation and Action Taken

Enter interpretation and action taken for this feedback.



# **Bharati Vidyapeeth's College of Fine Arts**

#### Feedback Analysis

**Title :** Alumni Feedback **Academic Year :** 2018-19

Class: Bachelor of Fine Art - Applied Arts

| Question           | College Experience: Reflecting on your time at the college, how would you describe your overall experience? |                    |                | ou describe your overall |
|--------------------|-------------------------------------------------------------------------------------------------------------|--------------------|----------------|--------------------------|
| Answer             | Value