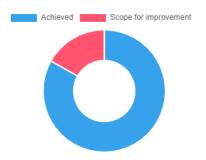

# Bharati Vidyapeeth's College of Fine Arts Combined Feedback Analysis (Student Feedback) Academic year: 2022-23

| Sr.No. | Question                                                                                           | History<br>of Art &<br>Design -<br>II -<br>Theory  <br>Regular<br>( Girish<br>Charwad<br>) | UX/UI -<br>Practical<br> <br>Regular<br>( Girish<br>Charwad<br>) | History of Art (Indian) - I - Theory   Regular ( Rupesh Pawar   Kishore Potdar ) | Drawing from Manmade & nature -1 - Practical   Regular ( Kishore Potdar   Rupesh Pawar ) | History of<br>Art<br>(Western)-<br>II - Theory<br>  Regular (<br>Rupesh<br>Pawar  <br>Kishore<br>Potdar ) | Drawing<br>from<br>life-II -<br>Practical<br> <br>Regular<br>(<br>Kishore<br>Potdar  <br>Rupesh<br>Pawar) | Aesthetics<br>(Indian)-I -<br>Theory  <br>Regular (<br>Sanjay<br>Bhalerao  <br>Sudhir<br>Pawar ) | Drawing<br>from Life<br>- III -<br>Practical<br>  Regular<br>( Sanjay<br>Bhalerao<br>  Sudhir<br>Pawar ) | Aesthetics<br>(Indian)-II<br>- Theory  <br>Regular (<br>Sanjay<br>Bhalerao  <br>Sudhir<br>Pawar ) | Pictorial Design-II - Practical   Regular ( Sanjay Bhalerao   Sudhir Pawar ) |
|--------|----------------------------------------------------------------------------------------------------|--------------------------------------------------------------------------------------------|------------------------------------------------------------------|----------------------------------------------------------------------------------|------------------------------------------------------------------------------------------|-----------------------------------------------------------------------------------------------------------|-----------------------------------------------------------------------------------------------------------|--------------------------------------------------------------------------------------------------|----------------------------------------------------------------------------------------------------------|---------------------------------------------------------------------------------------------------|------------------------------------------------------------------------------|
| 1      | How do you rate the program you are undergoing in terms of the content of the courses?             |                                                                                            |                                                                  |                                                                                  |                                                                                          |                                                                                                           |                                                                                                           |                                                                                                  |                                                                                                          |                                                                                                   |                                                                              |
|        | A Excellent                                                                                        | 39.66%                                                                                     | 37.93%                                                           | 31.58%                                                                           | 36.84%                                                                                   | 31.58%                                                                                                    | 42.11%                                                                                                    | 40.00%                                                                                           | 30.00%                                                                                                   | 40.00%                                                                                            | 40.00%                                                                       |
|        | B Good                                                                                             | 53.45%                                                                                     | 51.72%                                                           | 52.63%                                                                           | 63.16%                                                                                   | 63.16%                                                                                                    | 52.63%                                                                                                    | 60.00%                                                                                           | 60.00%                                                                                                   | 60.00%                                                                                            | 60.00%                                                                       |
|        | C Moderate                                                                                         | 0.00%                                                                                      | 0.00%                                                            | 0.00%                                                                            | 0.00%                                                                                    | 0.00%                                                                                                     | 0.00%                                                                                                     | 0.00%                                                                                            | 0.00%                                                                                                    | 0.00%                                                                                             | 0.00%                                                                        |
|        | D Average                                                                                          | 6.90%                                                                                      | 8.62%                                                            | 15.79%                                                                           | 0.00%                                                                                    | 5.26%                                                                                                     | 5.26%                                                                                                     | 0.00%                                                                                            | 10.00%                                                                                                   | 0.00%                                                                                             | 0.00%                                                                        |
|        | E Below Average                                                                                    | 0.00%                                                                                      | 1.72%                                                            | 0.00%                                                                            | 0.00%                                                                                    | 0.00%                                                                                                     | 0.00%                                                                                                     | 0.00%                                                                                            | 0.00%                                                                                                    | 0.00%                                                                                             | 0.00%                                                                        |
| 2      | How do you rate the availability of the text and References books in the library?                  |                                                                                            |                                                                  |                                                                                  |                                                                                          |                                                                                                           |                                                                                                           |                                                                                                  |                                                                                                          |                                                                                                   |                                                                              |
|        | A Excellent                                                                                        | 51.72%                                                                                     | 55.17%                                                           | 63.16%                                                                           | 47.37%                                                                                   | 52.63%                                                                                                    | 42.11%                                                                                                    | 40.00%                                                                                           | 60.00%                                                                                                   | 40.00%                                                                                            | 40.00%                                                                       |
|        | B Good                                                                                             | 24.14%                                                                                     | 24.14%                                                           | 21.05%                                                                           | 21.05%                                                                                   | 26.32%                                                                                                    | 31.58%                                                                                                    | 20.00%                                                                                           | 10.00%                                                                                                   | 30.00%                                                                                            | 20.00%                                                                       |
|        | C Moderate                                                                                         | 3.45%                                                                                      | 3.45%                                                            | 0.00%                                                                            | 10.53%                                                                                   | 0.00%                                                                                                     | 10.53%                                                                                                    | 20.00%                                                                                           | 20.00%                                                                                                   | 0.00%                                                                                             | 20.00%                                                                       |
|        | D Average                                                                                          | 17.24%                                                                                     | 12.07%                                                           | 5.26%                                                                            | 21.05%                                                                                   | 15.79%                                                                                                    | 15.79%                                                                                                    | 20.00%                                                                                           | 0.00%                                                                                                    | 30.00%                                                                                            | 20.00%                                                                       |
|        | E Below Average                                                                                    | 3.45%                                                                                      | 5.17%                                                            | 10.53%                                                                           | 0.00%                                                                                    | 5.26%                                                                                                     | 0.00%                                                                                                     | 0.00%                                                                                            | 10.00%                                                                                                   | 0.00%                                                                                             | 0.00%                                                                        |
| 3      | Do you feel the curriculum covers topics in Sufficient depth?                                      |                                                                                            |                                                                  |                                                                                  |                                                                                          |                                                                                                           |                                                                                                           |                                                                                                  |                                                                                                          |                                                                                                   |                                                                              |
|        | A Excellent                                                                                        | 60.34%                                                                                     | 56.90%                                                           | 57.89%                                                                           | 57.89%                                                                                   | 52.63%                                                                                                    | 52.63%                                                                                                    | 60.00%                                                                                           | 60.00%                                                                                                   | 60.00%                                                                                            | 60.00%                                                                       |
|        | B Good                                                                                             | 24.14%                                                                                     | 22.41%                                                           | 26.32%                                                                           | 21.05%                                                                                   | 26.32%                                                                                                    | 26.32%                                                                                                    | 20.00%                                                                                           | 0.00%                                                                                                    | 40.00%                                                                                            | 20.00%                                                                       |
|        | C Moderate                                                                                         | 6.90%                                                                                      | 6.90%                                                            | 5.26%                                                                            | 5.26%                                                                                    | 5.26%                                                                                                     | 10.53%                                                                                                    | 10.00%                                                                                           | 20.00%                                                                                                   | 0.00%                                                                                             | 10.00%                                                                       |
|        | D Average                                                                                          | 5.17%                                                                                      | 10.34%                                                           | 5.26%                                                                            | 5.26%                                                                                    | 10.53%                                                                                                    | 10.53%                                                                                                    | 0.00%                                                                                            | 10.00%                                                                                                   | 0.00%                                                                                             | 0.00%                                                                        |
|        | E Below Average                                                                                    | 3.45%                                                                                      | 3.45%                                                            | 5.26%                                                                            | 10.53%                                                                                   | 5.26%                                                                                                     | 0.00%                                                                                                     | 10.00%                                                                                           | 10.00%                                                                                                   | 0.00%                                                                                             | 10.00%                                                                       |
| 4      | How do you rate the courses in terms of their Relevance to the latest and/ or future technologies? |                                                                                            |                                                                  |                                                                                  |                                                                                          |                                                                                                           |                                                                                                           |                                                                                                  |                                                                                                          |                                                                                                   |                                                                              |
|        | A Excellent                                                                                        | 41.38%                                                                                     | 41.38%                                                           | 26.32%                                                                           | 42.11%                                                                                   | 42.11%                                                                                                    | 42.11%                                                                                                    | 40.00%                                                                                           | 30.00%                                                                                                   | 50.00%                                                                                            | 50.00%                                                                       |
|        | B Good                                                                                             | 37.93%                                                                                     | 36.21%                                                           | 42.11%                                                                           | 36.84%                                                                                   | 42.11%                                                                                                    | 31.58%                                                                                                    | 30.00%                                                                                           | 30.00%                                                                                                   | 30.00%                                                                                            | 10.00%                                                                       |
|        | C Moderate                                                                                         | 5.17%                                                                                      | 6.90%                                                            | 10.53%                                                                           | 0.00%                                                                                    | 10.53%                                                                                                    | 0.00%                                                                                                     | 0.00%                                                                                            | 20.00%                                                                                                   | 0.00%                                                                                             | 0.00%                                                                        |
|        | D Average                                                                                          | 13.79%                                                                                     | 13.79%                                                           | 21.05%                                                                           | 15.79%                                                                                   | 5.26%                                                                                                     | 21.05%                                                                                                    | 20.00%                                                                                           | 10.00%                                                                                                   | 20.00%                                                                                            | 30.00%                                                                       |
|        | E Below Average                                                                                    | 1.72%                                                                                      | 1.72%                                                            | 0.00%                                                                            | 5.26%                                                                                    | 0.00%                                                                                                     | 5.26%                                                                                                     | 10.00%                                                                                           | 10.00%                                                                                                   | 0.00%                                                                                             | 10.00%                                                                       |
| 5      | How do you rate the quality of teaching in the college?                                            |                                                                                            |                                                                  |                                                                                  |                                                                                          |                                                                                                           |                                                                                                           |                                                                                                  |                                                                                                          |                                                                                                   |                                                                              |
|        | A Excellent                                                                                        | 44.83%                                                                                     | 48.28%                                                           | 42.11%                                                                           | 42.11%                                                                                   | 47.37%                                                                                                    | 57.89%                                                                                                    | 40.00%                                                                                           | 40.00%                                                                                                   | 50.00%                                                                                            | 50.00%                                                                       |
|        | B Good                                                                                             | 44.83%                                                                                     | 41.38%                                                           | 36.84%                                                                           | 57.89%                                                                                   | 42.11%                                                                                                    | 36.84%                                                                                                    | 60.00%                                                                                           | 50.00%                                                                                                   | 40.00%                                                                                            | 50.00%                                                                       |
|        | C Moderate                                                                                         | 6.90%                                                                                      | 5.17%                                                            | 15.79%                                                                           | 0.00%                                                                                    | 5.26%                                                                                                     | 5.26%                                                                                                     | 0.00%                                                                                            | 10.00%                                                                                                   | 10.00%                                                                                            | 0.00%                                                                        |
|        | D Average                                                                                          | 3.45%                                                                                      | 5.17%                                                            | 5.26%                                                                            | 0.00%                                                                                    | 5.26%                                                                                                     | 0.00%                                                                                                     | 0.00%                                                                                            | 0.00%                                                                                                    | 0.00%                                                                                             | 0.00%                                                                        |
|        | E Below Average                                                                                    | 0.00%                                                                                      | 0.00%                                                            | 0.00%                                                                            | 0.00%                                                                                    | 0.00%                                                                                                     | 0.00%                                                                                                     | 0.00%                                                                                            | 0.00%                                                                                                    | 0.00%                                                                                             | 0.00%                                                                        |
| 6      | How effective are the teaching methods used to cover the curriculum?                               |                                                                                            |                                                                  |                                                                                  |                                                                                          |                                                                                                           |                                                                                                           |                                                                                                  |                                                                                                          |                                                                                                   |                                                                              |
|        | A Excellent                                                                                        | 65.52%                                                                                     | 68.97%                                                           | 68.42%                                                                           | 47.37%                                                                                   | 63.16%                                                                                                    | 63.16%                                                                                                    | 60.00%                                                                                           | 70.00%                                                                                                   | 60.00%                                                                                            | 50.00%                                                                       |
|        | B Good                                                                                             | 24.14%                                                                                     | 20.69%                                                           | 21.05%                                                                           | 31.58%                                                                                   | 26.32%                                                                                                    | 21.05%                                                                                                    | 20.00%                                                                                           | 20.00%                                                                                                   | 30.00%                                                                                            | 20.00%                                                                       |
|        | C Moderate                                                                                         | 5.17%                                                                                      | 6.90%                                                            | 0.00%                                                                            | 10.53%                                                                                   | 5.26%                                                                                                     | 10.53%                                                                                                    | 10.00%                                                                                           | 0.00%                                                                                                    | 0.00%                                                                                             | 20.00%                                                                       |
|        | D Average                                                                                          | 3.45%                                                                                      | 3.45%                                                            | 5.26%                                                                            | 10.53%                                                                                   | 5.26%                                                                                                     | 0.00%                                                                                                     | 10.00%                                                                                           | 10.00%                                                                                                   | 0.00%                                                                                             | 10.00%                                                                       |
|        | E Below Average                                                                                    | 1.72%                                                                                      | 0.00%                                                            | 5.26%                                                                            | 0.00%                                                                                    | 0.00%                                                                                                     | 5.26%                                                                                                     | 0.00%                                                                                            | 0.00%                                                                                                    | 10.00%                                                                                            | 0.00%                                                                        |
| 7      | Rate the usefulness of the materials/resources provided for learning?                              |                                                                                            |                                                                  |                                                                                  |                                                                                          |                                                                                                           |                                                                                                           |                                                                                                  |                                                                                                          |                                                                                                   |                                                                              |
|        | A Excellent                                                                                        | 50.00%                                                                                     | 50.00%                                                           | 36.84%                                                                           | 57.89%                                                                                   | 52.63%                                                                                                    | 52.63%                                                                                                    | 60.00%                                                                                           | 40.00%                                                                                                   | 60.00%                                                                                            | 50.00%                                                                       |
|        | B Good                                                                                             | 25.86%                                                                                     | 29.31%                                                           | 31.58%                                                                           | 21.05%                                                                                   | 21.05%                                                                                                    | 21.05%                                                                                                    | 20.00%                                                                                           | 40.00%                                                                                                   | 10.00%                                                                                            | 20.00%                                                                       |
|        | C Moderate                                                                                         | 10.34%                                                                                     | 6.90%                                                            | 5.26%                                                                            | 10.53%                                                                                   | 10.53%                                                                                                    | 15.79%                                                                                                    | 10.00%                                                                                           | 10.00%                                                                                                   | 20.00%                                                                                            | 10.00%                                                                       |
|        | D Average                                                                                          | 6.90%                                                                                      | 5.17%                                                            | 10.53%                                                                           | 10.53%                                                                                   | 5.26%                                                                                                     | 10.53%                                                                                                    | 10.00%                                                                                           | 0.00%                                                                                                    | 0.00%                                                                                             | 20.00%                                                                       |
|        | E Below Average                                                                                    | 6.90%                                                                                      | 8.62%                                                            | 15.79%                                                                           | 0.00%                                                                                    | 10.53%                                                                                                    | 0.00%                                                                                                     | 0.00%                                                                                            | 10.00%                                                                                                   | 10.00%                                                                                            | 0.00%                                                                        |