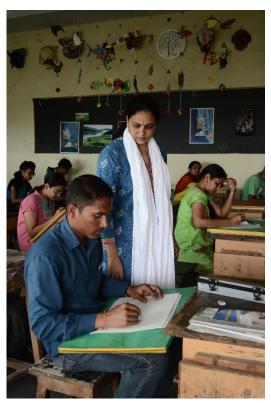

**Best Practice- Student Mentoring System** 

# Circular Regarding Mentor and Mentee Allocation For the Academic Year 2022-2023

This circular is issued by the principal, and it is related to the mentor and Mentee allocation for the academic year 2022-23. All the mentors should take care of their respective mentees.