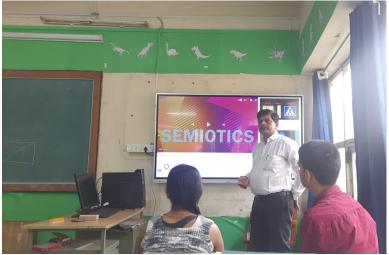

**Best Practice- Student Mentoring System** 

# Circular Regarding Mentor and Mentee Allocation For the Academic Year 2022-2023

This circular is issued by the principal, and it is related to the mentor and Mentee allocation for the academic year 2022-23. All the mentors should take care of their respective mentees.