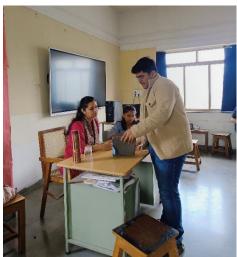

**Best Practice- Student Mentoring System** 

# Circular Regarding Mentor and Mentee Allocation For the Academic Year 2022-2023

This circular is issued by the principal, and it is related to the mentor and Mentee allocation for the academic year 2022-23. All the mentors should take care of their respective mentees.